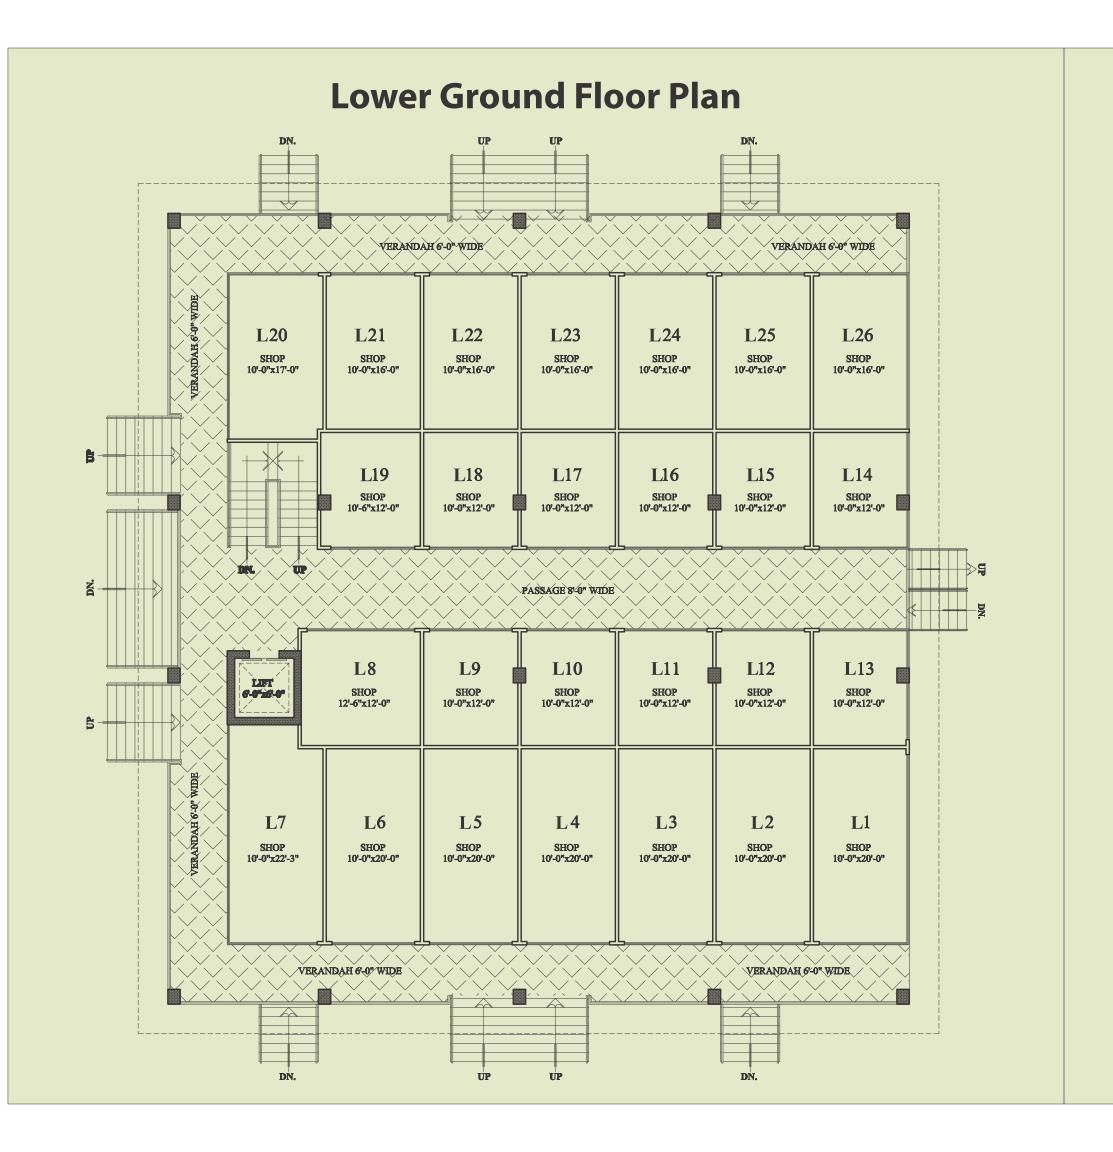

#### **Communal Facilities**

Security Cameras
Firefighting Equipment
Garbage collection
Close to the shopping center and Mosque

#### **Apartment Facilities**

One &Two bedroom apartments with apartment size flexibility
All bedrooms with attached bathrooms Imported floor and bathroom tiles
Imported bathroom fittings
Aluminum windows
Kitchen
Built-in ducting for Air Conditioners

Cable TV and Telephone Lift

Earthquake resistant