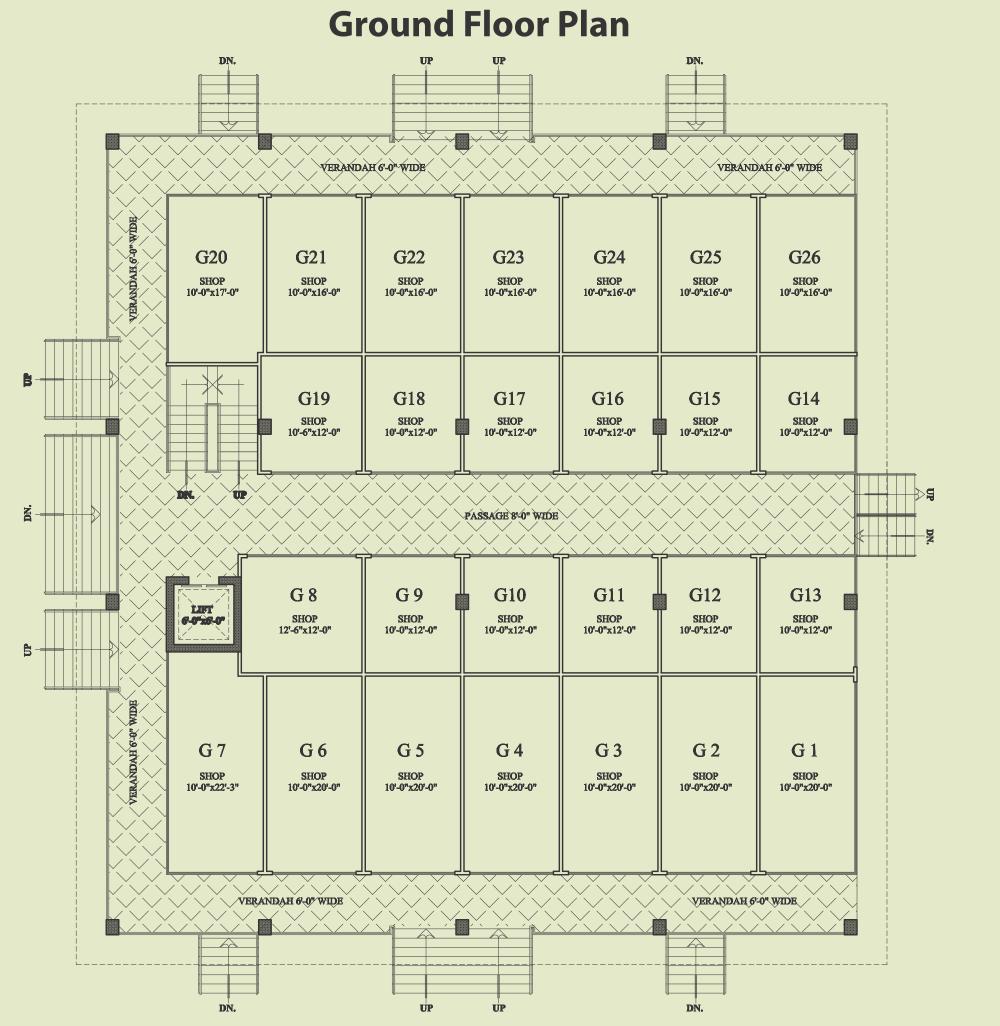

#### **Communal Facilities**

Security Cameras
Firefighting Equipment
Garbage collection
Close to the shopping center and Mosque

#### **Apartment Facilities**

One &Two bedroom apartments with apartment size flexibility
All bedrooms with attached bathrooms Imported floor and bathroom tiles
Imported bathroom fittings
Aluminum windows
Kitchen
Built-in ducting for Air Conditioners

Cable TV and Telephone Lift

Earthquake resistant