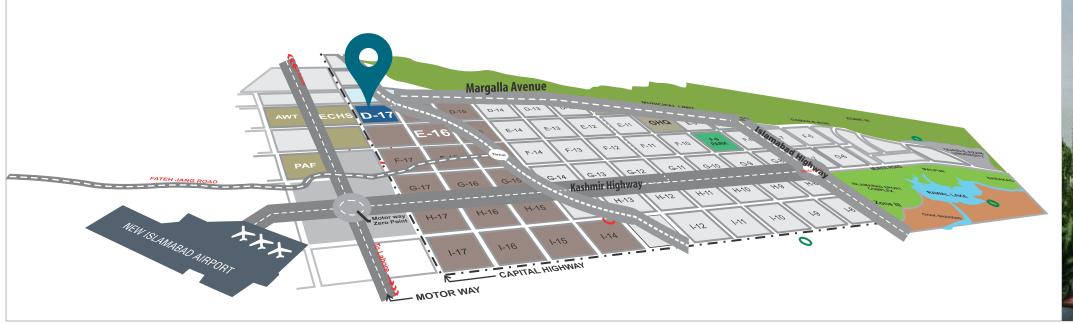

# D-17 ISI AMABAD

Located at Margala View Housing Scheme (MVHS), Sector D-17 of Islamabad, City Center is about 10 minutes drive from G-T Road, Motorway Interchange. This zone is considered to be the focus of investment in real estate being closer to the New Islamabad International Airport and connected with Islamabad & Rawalpindi through G.T Road, Kashmir & Margalla Highways. Specially after the construction of Margala Avenue by CDA, traveling to City Center would be a breeze. In near future MVHS will also be connected to Islamabad/Peshawar Motorway (M-1) via interchange located at a distance of just 2 km. The panoramic beauty of Sanday Mar Lake adjacent to City Center adds to it's tranquility.