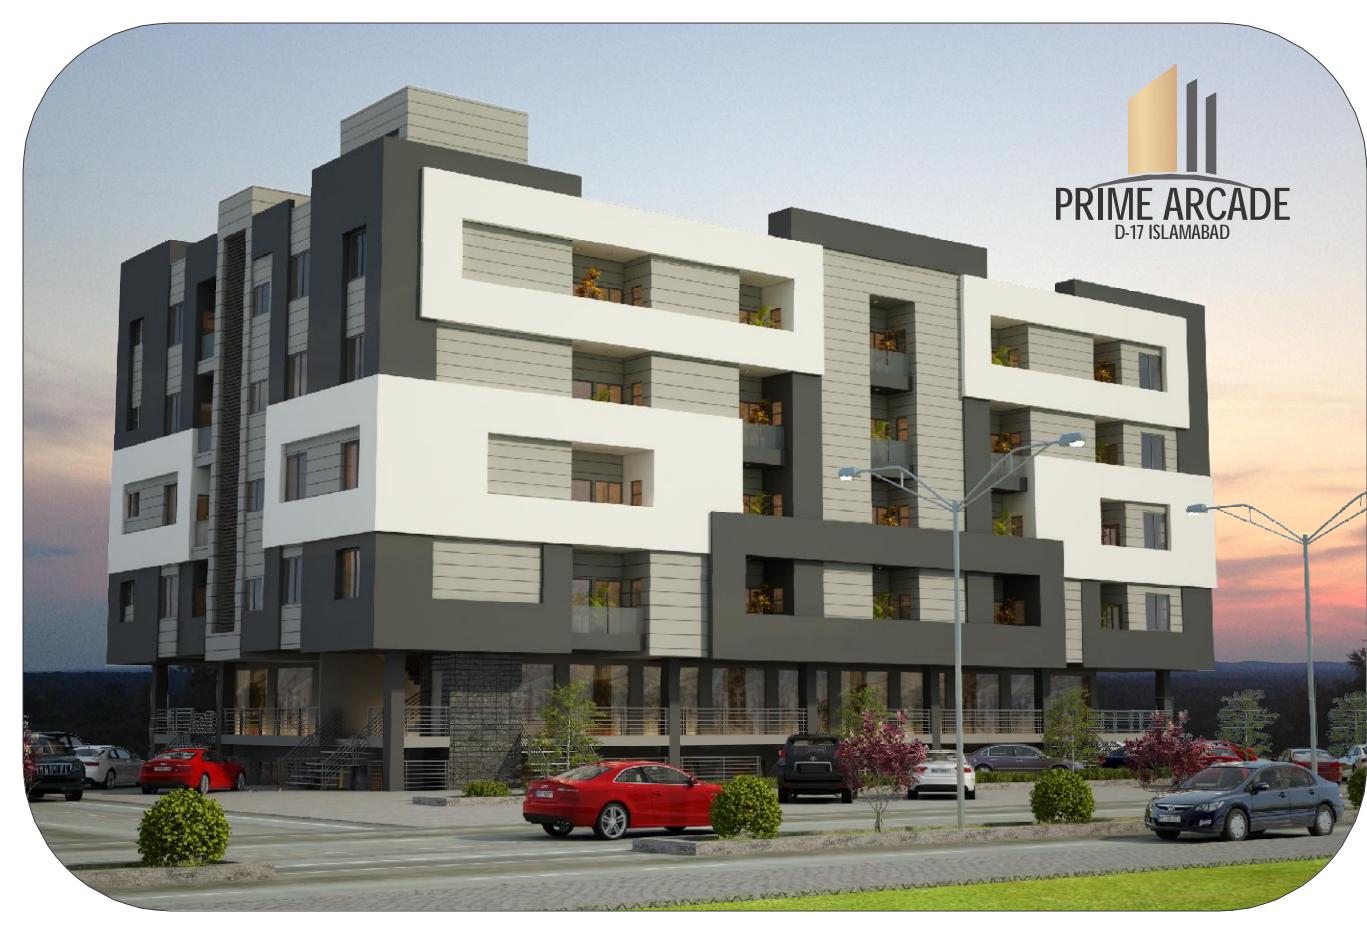

### A Project of

Project Introduction "Prime Arcade is located in the heart of Islamabad in Sector D-1 7" a project designed to provide all modern facilities in one location and in an affordable minimum price in this period of high inflation. It's really a dream land apartments of which one can only dream to own and of which we are transpiring your dream into reality.

This futuristic project, aims at value added quality of life and real estate in same order of priority, with a very bright future of enhancement of its value manifold.

The launch of Prime Arcade marks the beginning of a project focused towards quality construction, and it caters to people of class and aesthetics.