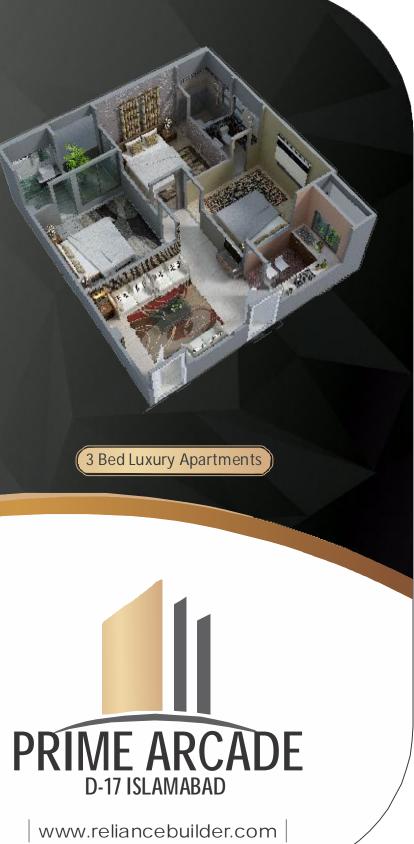

#### Apartment Facili**ti**es

- ➔ One, Two & Three bedroom apartments
- $\rightarrow$  All bedrooms with attached bathrooms
- → Imported floor and bathroom tiles
- → Imported bathroom fittings
- Aluminum windows
- Kitchen Built-in ducting for Air Conditioners
- → Cable TV and Telephone
- → Lift
- → Earthquake resistant