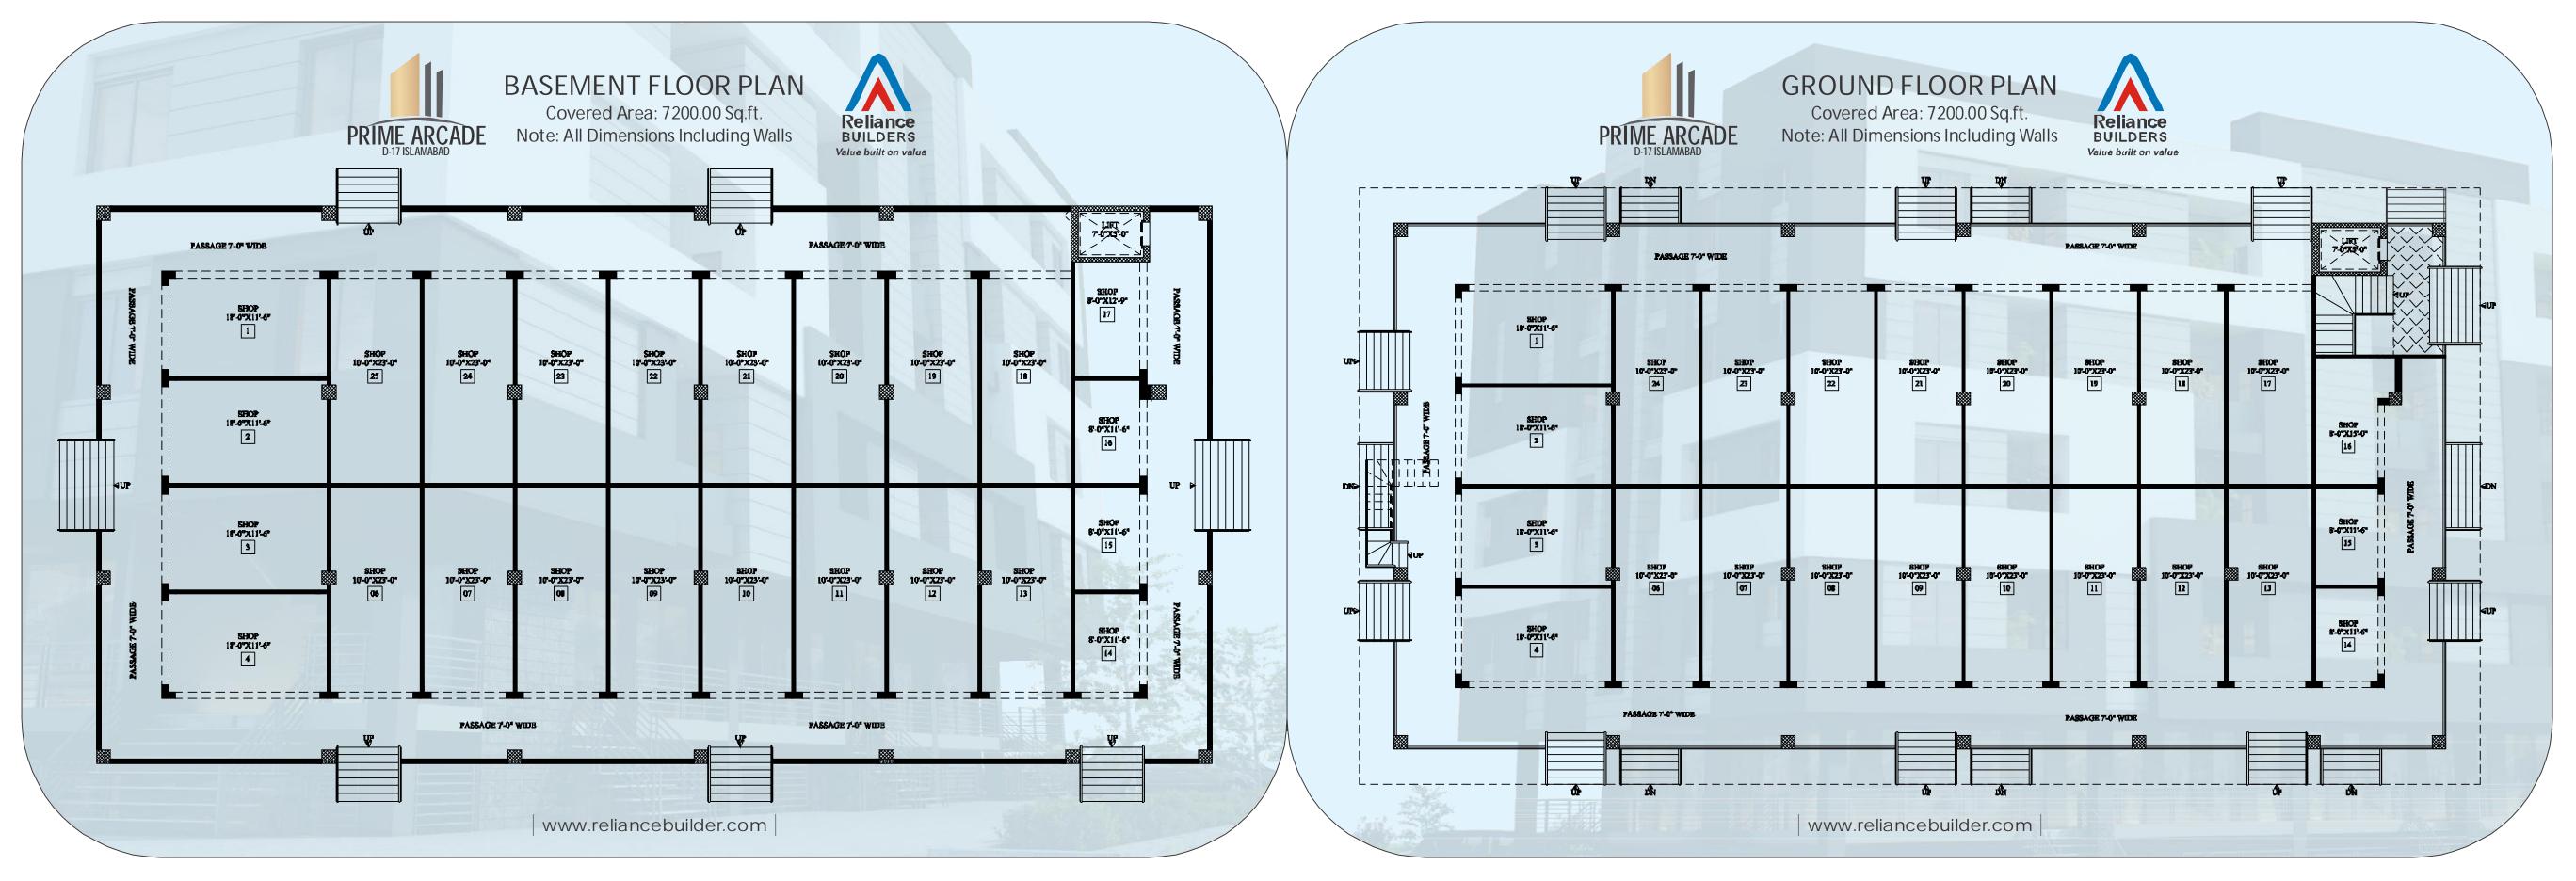

#### Communal Facili**ti**es

- Security Cameras

- Firefighting Equipment
  Garbage Collection
  Close to the shopping center and Mosque

Covered Area: 8704.00 Sq.ft.