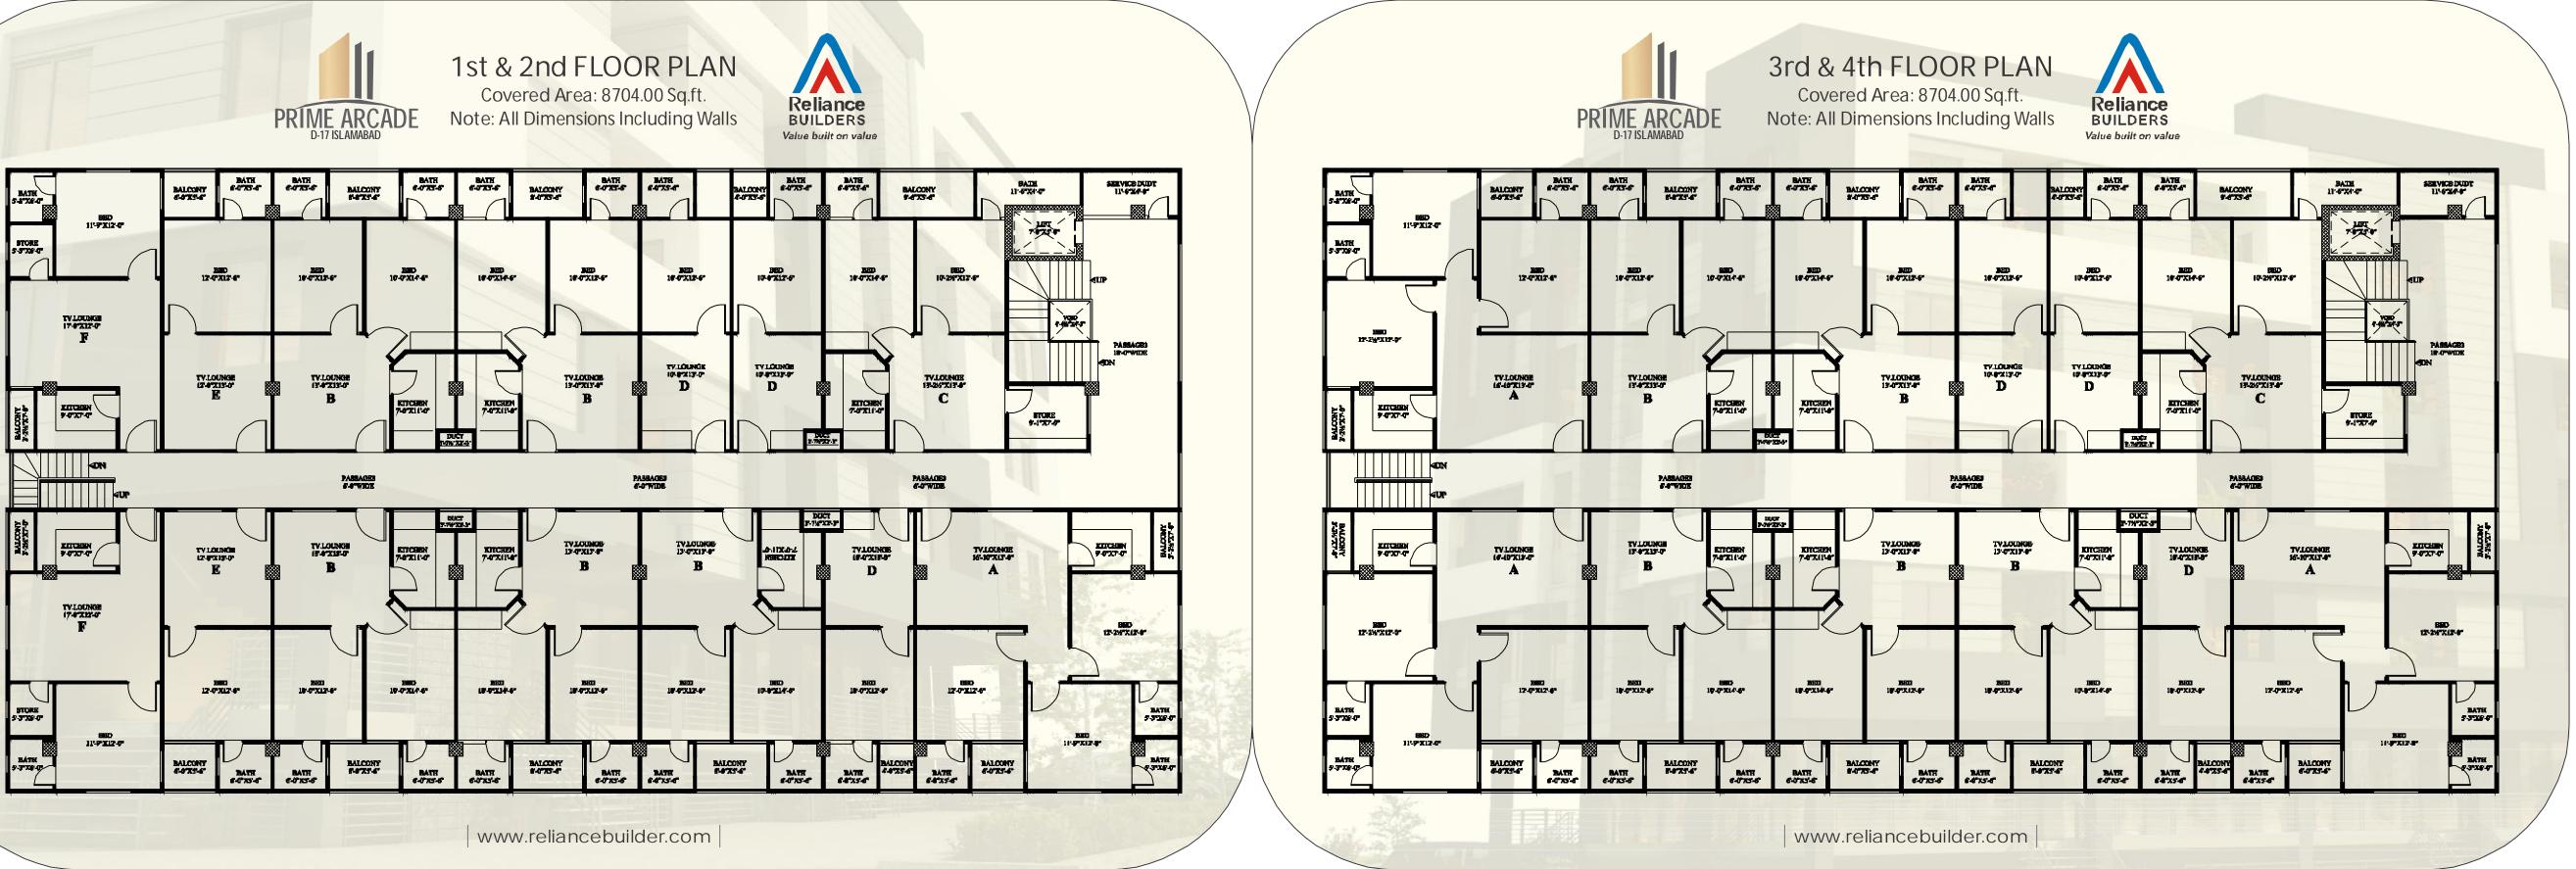

#### 1 Bed Luxury Apartments

#### 2 Bed Luxury Apartments

#### Apartment Facili**ti**es

- ➔ One, Two & Three bedroom apartments
- $\rightarrow$  All bedrooms with attached bathrooms
- → Imported floor and bathroom tiles
- → Imported bathroom fittings
- Aluminum windows
- Kitchen Built-in ducting for Air Conditioners
- → Cable TV and Telephone
- → Lift
- → Earthquake resistant

#### Communal Facili**ti**es

- Security Cameras

- Firefighting Equipment
  Garbage Collection
  Close to the shopping center and Mosque

Covered Area: 8704.00 Sq.ft.