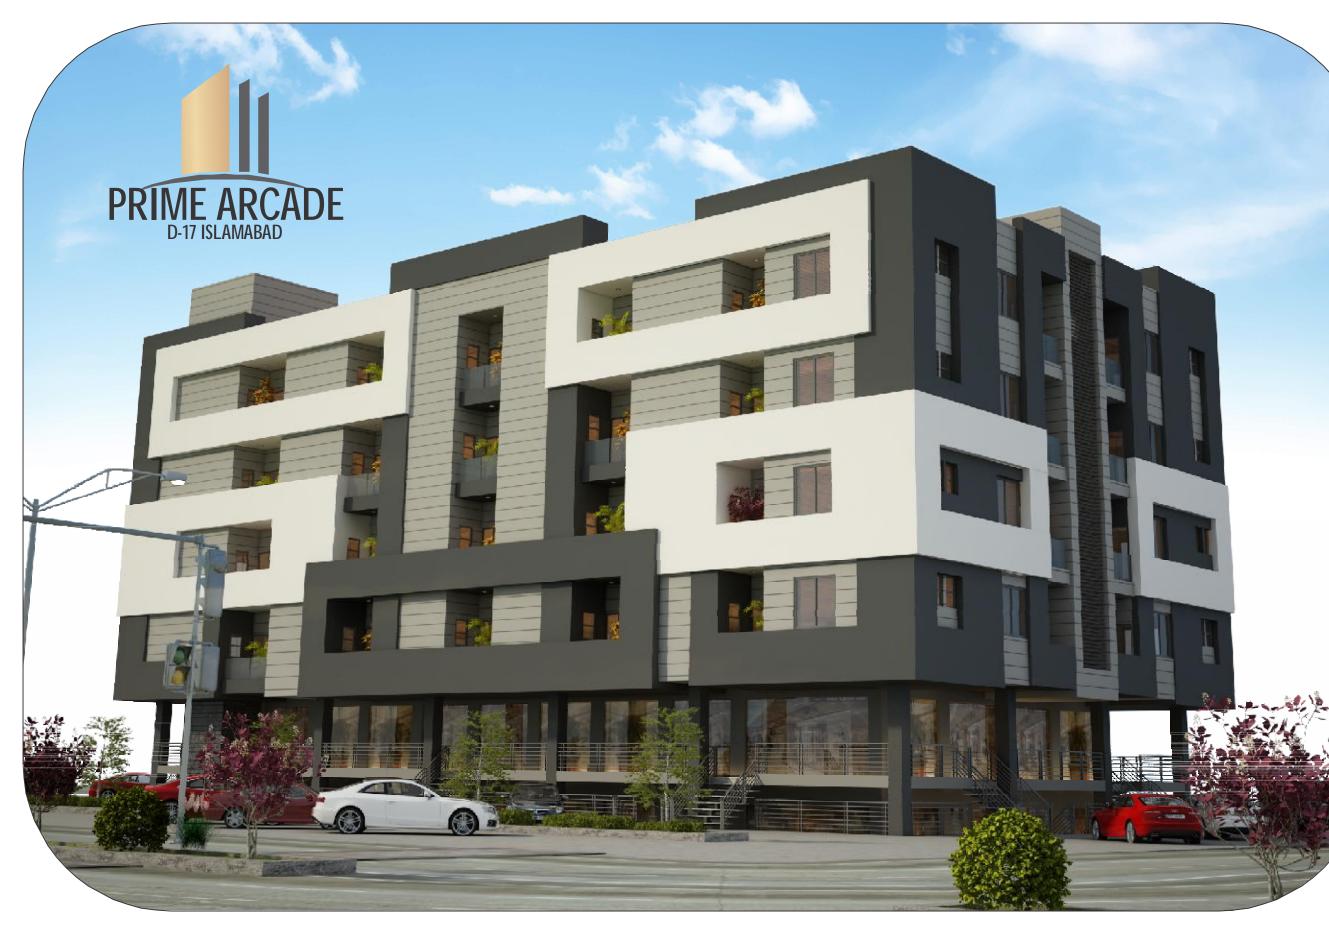

### A Project of

Project Introduction "Prime Arcade is located in the heart of Islamabad in Sector D-1 7" a project designed to provide all modern facilities in one location and in an affordable minimum price in this period of high inflation. It's really a dream land apartments of which one can only dream to own and of which we are transpiring your dream into reality.

This futuristic project, aims at value added quality of life and real estate in same order of priority, with a very bright future of enhancement of its value manifold.

The launch of Prime Arcade marks the beginning of a project focused towards quality construction, and it caters to people of class and aesthetics.