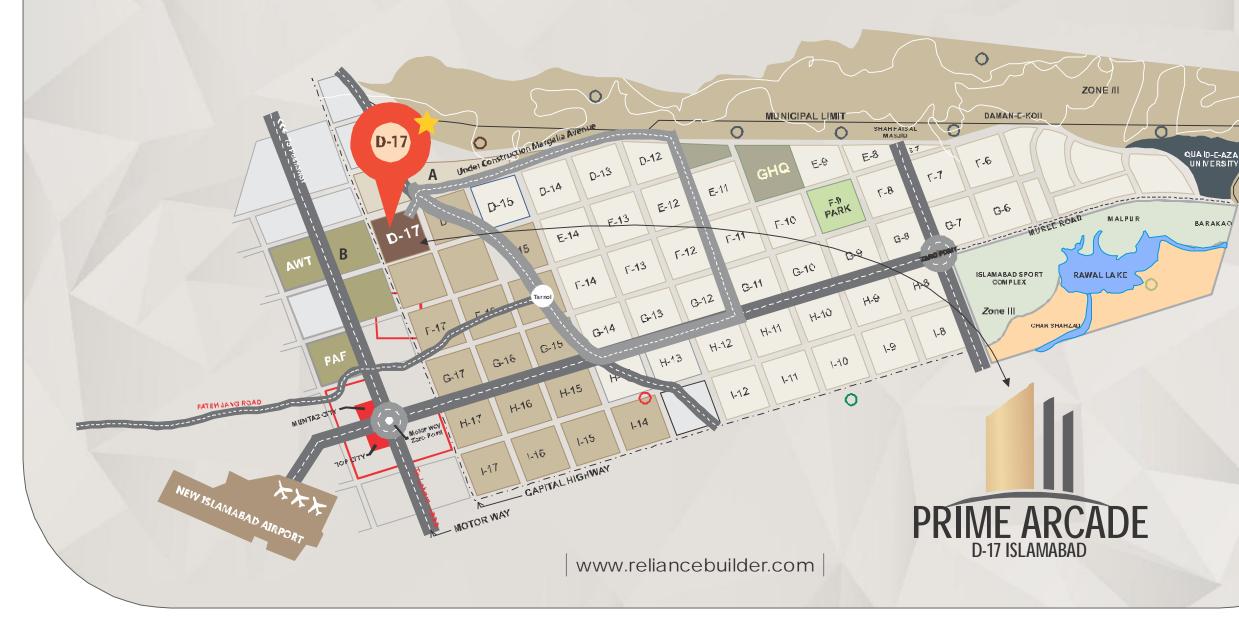

## D-17 Islamabad

Located at Margala View Housing Scheme (MVHS), Sector D-17 of Islamabad, City Center is about 10 minutes drive from G-T Road, Motorway Interchange. This zone is considered to be the focus of investment in real estate being closer to the New Islamabad International Airport and connected with Islamabad & Rawalpindi through G.T Road, Kashmir & Margalla Highways. Specially after the construction of Margala Avenue by CDA, traveling to City Center would be a breeze. In near future MVHS will also be connected to Islamabad/Peshawar Motorway (M-1) via interchange located at a distance of just 2 km. The panoramic beauty of Sanday Mar Lake adjacent to City Center adds to it's tranquility.