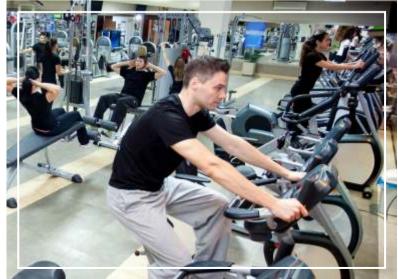

## RELIANCE ARCADE FEATURES

A DEDICATED CAR PARKING SLOT **SWIMMING POOL** 

CARGO & PASSENGER LIFTS

24X7 SECURITY

POWER BACK-UP FOR CORRIDORS & LIFTS

HEALTH CLUB