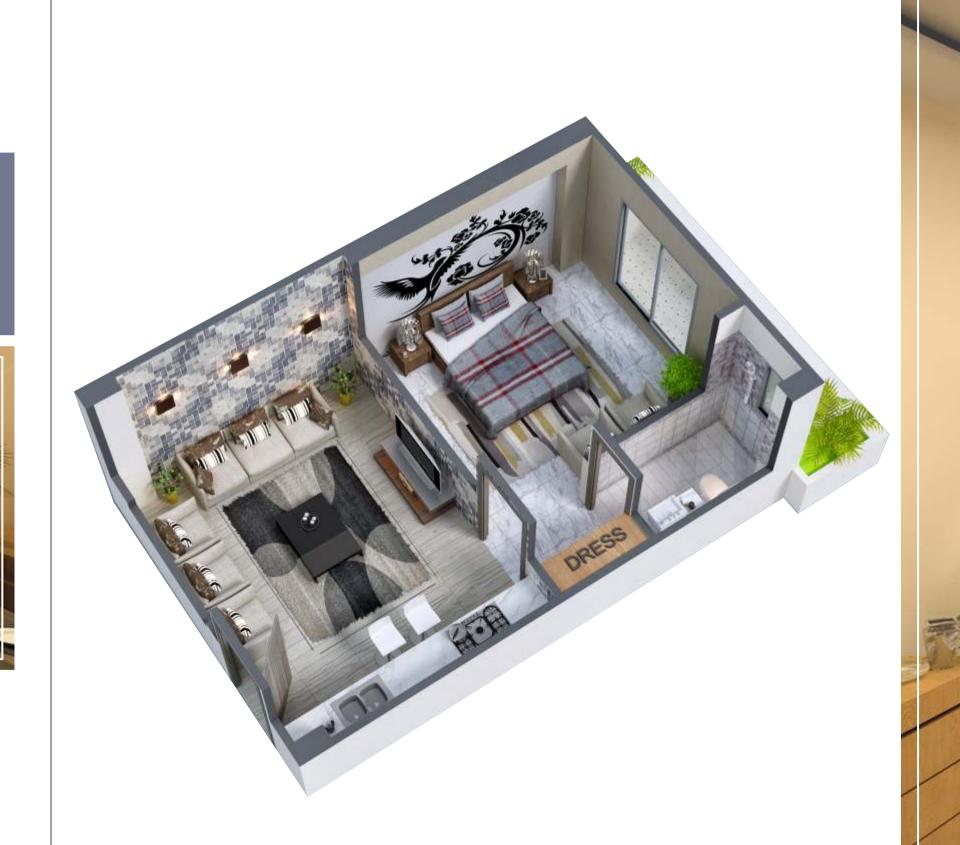

ONE BED LUXURY COVERED AREA 680.31 Sqft.

1 BED WITH ATTACHED BATH TU LOUNGE KITCHEN BALCONY