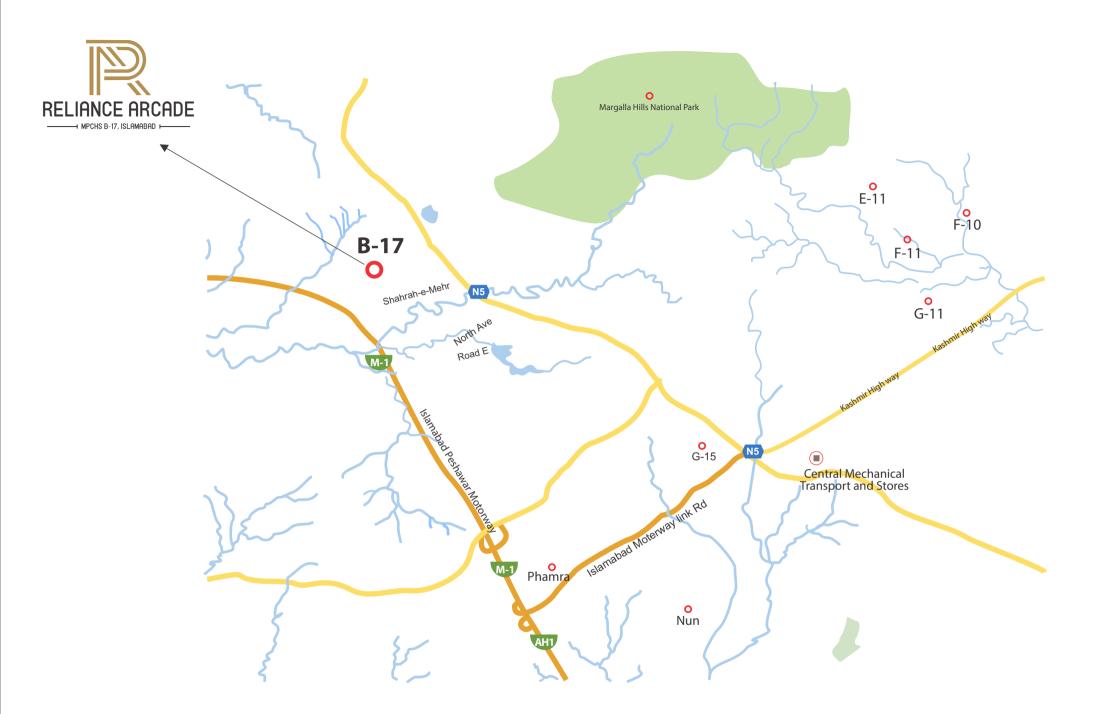

#### MPCHS B-17, ISLAMABAD

The layout plan includes provision of basic amenities like quality education, health, socio economic and commercial needs, environment friendly surrounding, sports and cultural activities. The inhabitants would enjoy the privilege of choice of the facilities available within the Sector and also of adjoining five major cities.

Multi Gardens (CDA Sector B- I 7) launched in 2004 spreading over an area of more than 12000 Kanalas in the foot of Margalla Hills and on G.T. Road on one side while Motorway (M-1) on the other is yet another remarkable project of the Society. The Sector covers the area earmarked for three sectors namely A-17, B-17 and B-18

This Sector would be the gateway to Central Asian States, Gilgit Baltistan, Khyber Pakhtoon Khawa (KPK) and China. The alternate incoming route to Islamabad known as Margalla Avenue joins G.T. Road almost in front of Gate 1 of the Sector. It is a focal point for Islamabad/ Rawalpindi, Taxila, Wah Cantt and Hasan Abdal and would be at a striking distance from future settlements of value, growing briskly in and around.