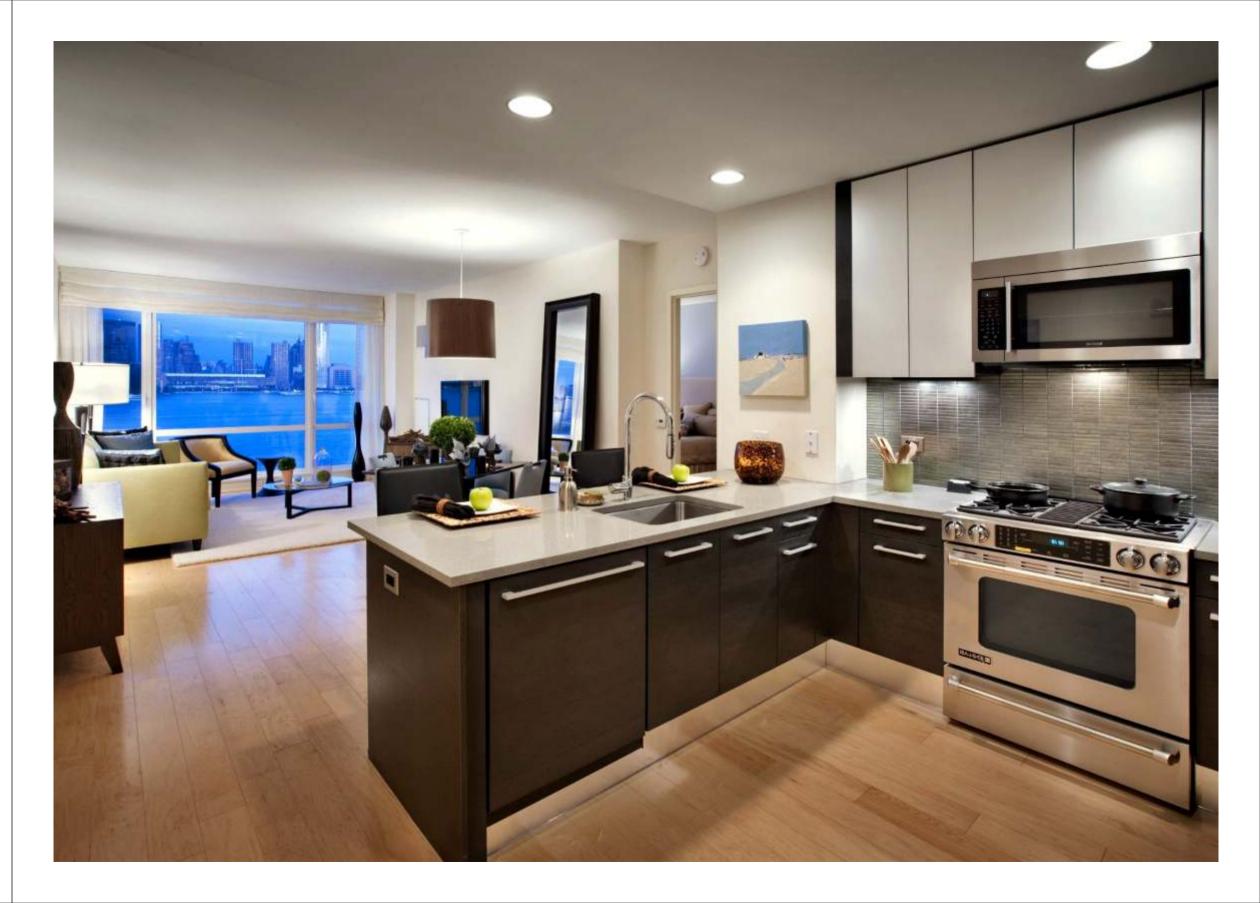

#### MODERN KITCHENS

Different people have different tastes, but one thing is certain – At Reliance Arcade, you will have room for a healthy life style. Modern imported kitchens carefully designed for maximum natural light and air ventilation, will also be providing ample space to move around and accommodate all the necessary kitchen equipment and appliances. High-end cabinetry, tops, quality fittings/ fixtures and modern appliances will enhance the cooking experience of family as we have tried to create kitchens that not only look great but also function perfectly, augmenting your ease and comfort. With special consideration to the traditionalist requirements and enlightened cultural values, proper and spacious kitchens have been designed to suit each family's every day choice and convenience, as desired by each of us.