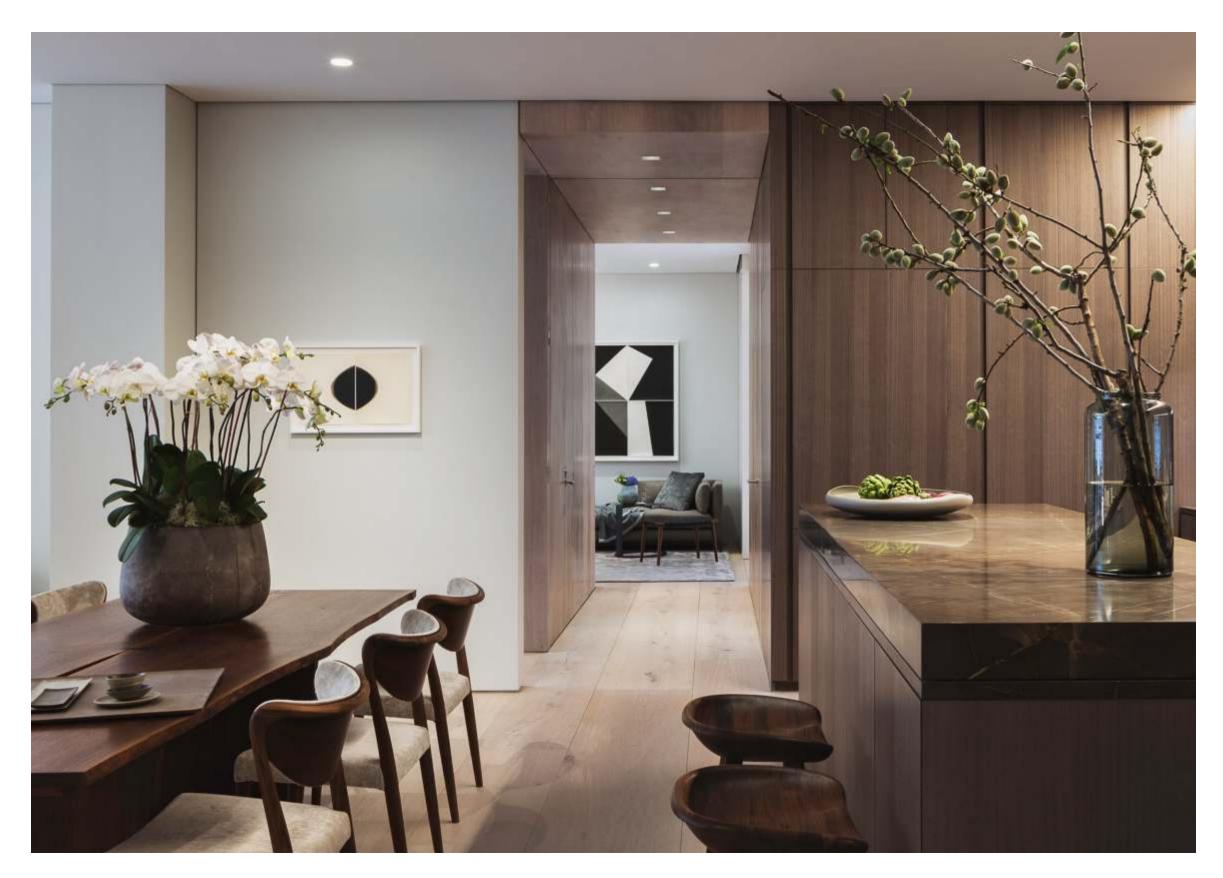

#### LIUING/DINING AREAS

Every living space at Reliance Arcade has been thoughtfully planned to make you instantly fall in love with the place and elevate the quality of your life. These smartly laid out apartments coupled with the unique structure ensure abundance of natural light and fresh air ventilation.

Architecturally well designed, comfortable and relaxing TV lounge/living & dining area in your luxurious apartment at Reliance Arcade will be the ideal place for you to sit back and relax with your family to have fun, leisure and great family time – to make these moments cherish able and memorable. The compact yet comfortable space in the apartment living area allows you to enjoy gathering as well as relax in your own personal time. A sense of peace, comfort & harmony can be enjoyed while at home in your elegant living area and cherished by the whole family.