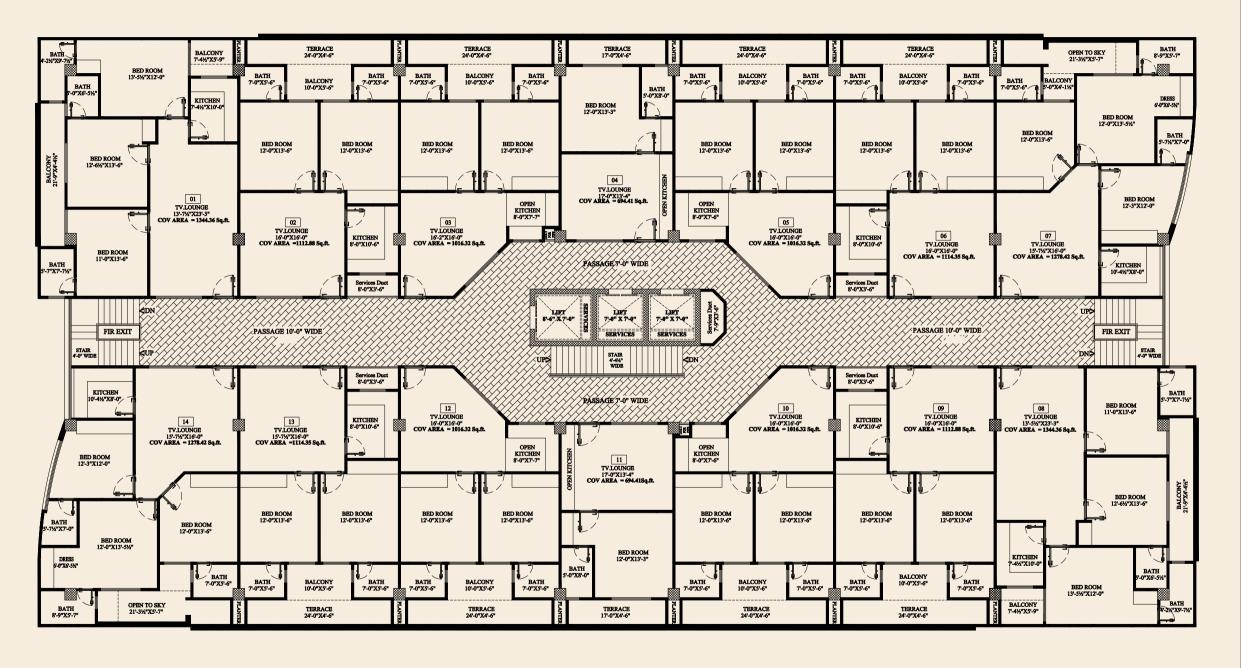

nd modern kitchen, apartments at The Arch stand out.

#### APARTMENT'S FEATURES

- 3 Separate entrances for apartments
- 1, 2, & 3 Bed apartments
- Passengers & cargo lifts
- Modern architecture
- Earthquake resistant
- Beautiful interior and exterior design
- Fire-fighting systems
- Spacious kids play area & gaming zone
- Reception
- Backup electricity generator for lifts and corridors
- Separate gas and electric connections
- 24/7 Security for apartments
- Imported quality fittings and finishes
- Separate parking for apartment



#### UNDERGROUND CAR PARKING FLOOR PLAN



#### TYPICAL FLOOR PLAN



#### FIRST FLOOR PLAN



1st FLOOR LAYOUT PLAN

COV AREA = 14664.99 sq.st.

NOTE:-ALL DIMENSION INCLUDING WALL

#### SECOND FLOOR PLAN



#### 3RD FLOOR TO 10TH FLOOR



#### 11TH FLOOR PLAN





THREE BED XL COVERED AREA 1565.11 Sqft.

3 BED WITH ATTACHED BATH TU LOUNGE / DINING KITCHEN BALCONY / STORE















THREE BED GOLD COVERED AREA 1303.71 Sqft.

3 BED WITH ATTACHED BATH TU LOUNGE / DINING KITCHEN BALCONY













TWO BED LUXURY COVERED AREA 1141.76 Sqft.

2 BED WITH ATTACHED BATH TU LOUNGE / DINING KITCHEN BALCONY / STORE













THREE BED LUXURY COVERED AREA 1373.24 Sqft.

3 BED WITH ATTACHED BATH TU LOUNGE / DINING KITCHEN BALCONY













ONE BED LUXURY COVERED AREA 680.31 Sqft.

1 BED WITH ATTACHED BATH TU LOUNGE KITCHEN BALCONY













#### LUXURIOUS BEDROOMS

There is no greater joy in life than relaxing in the most comforting space of your home. The master bedroom has been designed to bring about an atmosphere of ease and relaxation. The