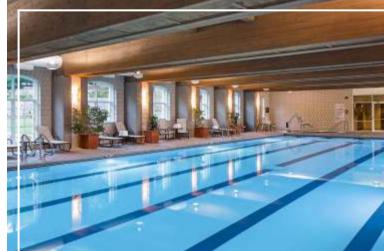

## RELIANCE ARCADE FEATURES

A DEDICATED CAR PARKING SLOT **SWIMMING POOL** 

CARGO & PASSENGER LIFTS

24X7 SECURITY

POWER BACK-UP FOR CORRIDORS & LIFTS

HEALTH CLUB