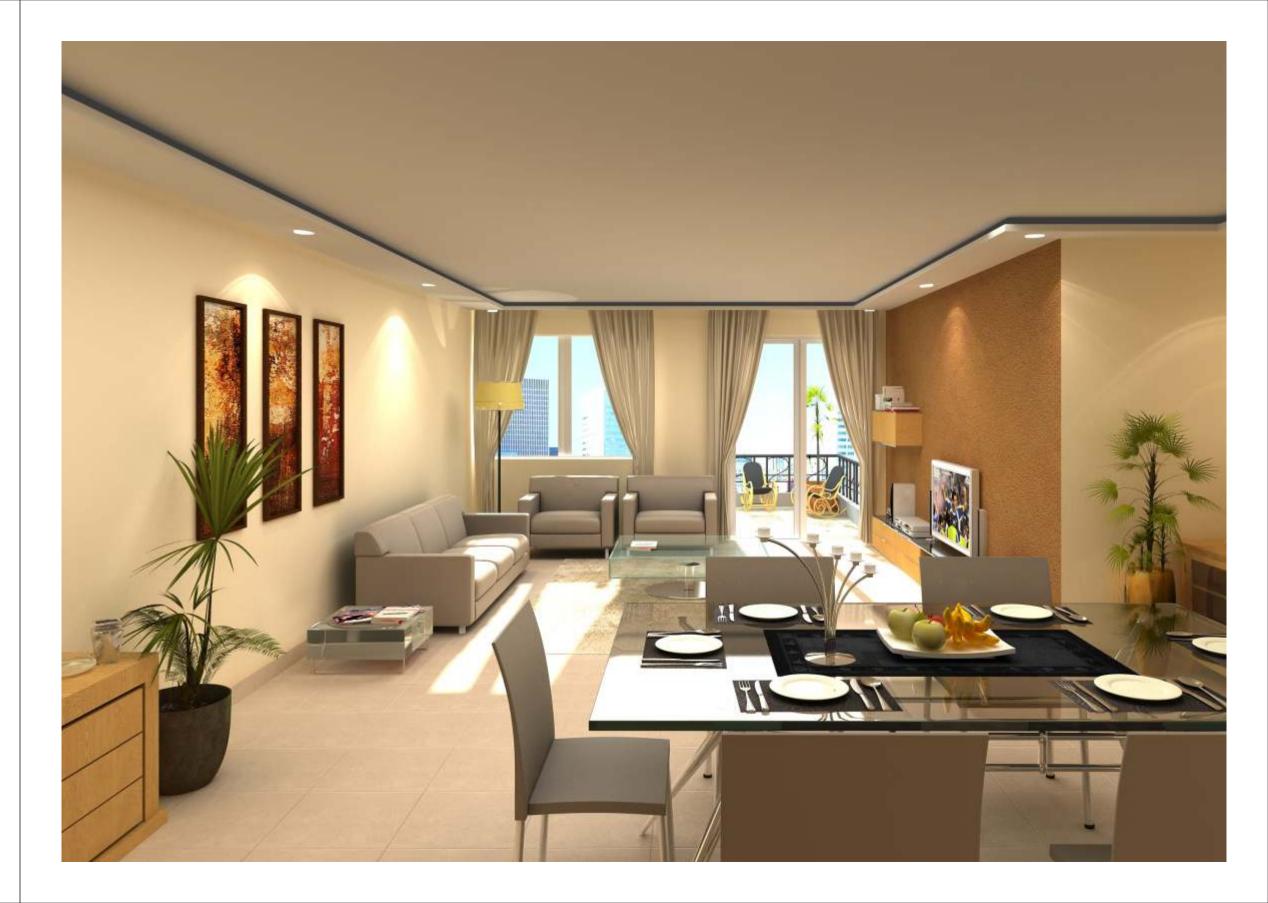

#### LIUING/DINING AREAS

Every living space at Reliance Arcade has been thoughtfully planned to make you instantly fall in love with the place and elevate the quality of your life. These smartly laid out apartments coupled with the unique structure ensure abundance of natural light and fresh air ventilation.

Architecturally well designed, comfortable and relaxing TV lounge/living & dining area in your luxurious apartment at Reliance Arcade will be the ideal place for you to sit back and relax with your family to have fun, leisure and great family time – to make these moments cherish able and memorable. The compact yet comfortable space in the apartment living area allows you to enjoy gathering as well as relax in your own personal time. A sense of peace, comfort & harmony can be enjoyed while at home in your elegant living area and cherished by the whole family.