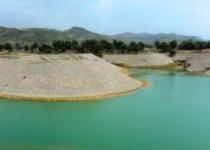

Multi Gardens (CDA Sector B- I 7) launched in 2004 spreading over an area of more than 12000 Kanalas in the foot of Margalla Hills and on G.T. Road on one side while Motorway (M-1) on the other is yet another remarkable project of the Society. The Sector covers the area earmarked for three sectors namely A-17, B-17 and B-18

This Sector would be the gateway to Central Asian States, Gilgit Baltistan, Khyber Pakhtoon Khawa (KPK) and China. The alternate incoming route to Islamabad known as Margalla Avenue joins G.T. Road almost in front of Gate 1 of the Sector. It is a focal point for Islamabad/ Rawalpindi, Taxila, Wah Cantt and Hasan Abdal and would be at a striking distance from future settlements of value, growing briskly in and around.