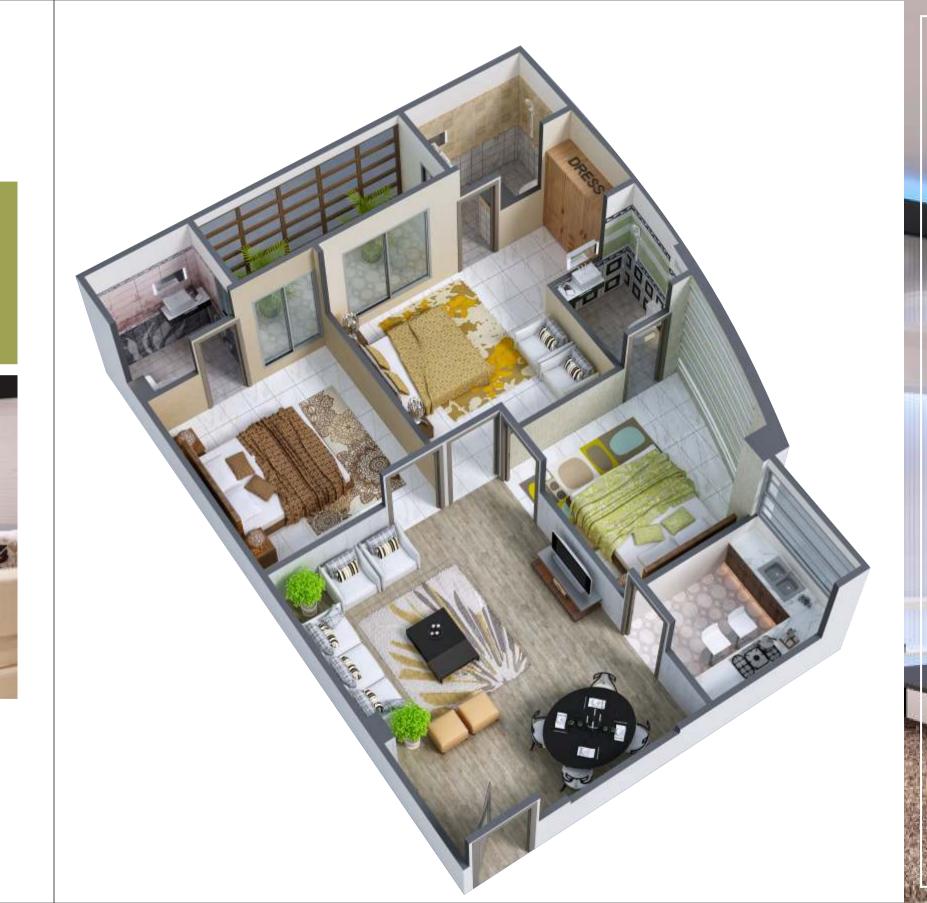

#### TYPICAL FLOOR PLAN

#### 11TH FLOOR PLAN

THREE BED XL COVERED AREA 1565.11 Sqft.

3 BED WITH ATTACHED BATH TU LOUNGE / DINING KITCHEN BALCONY / STORE

THREE BED GOLD COVERED AREA 1303.71 Sqft.

3 BED WITH ATTACHED BATH TU LOUNGE / DINING KITCHEN BALCONY

TWO BED LUXURY COVERED AREA 1141.76 Sqft.

2 BED WITH ATTACHED BATH TU LOUNGE / DINING KITCHEN BALCONY / STORE

THREE BED LUXURY COVERED AREA 1373.24 Sqft.

3 BED WITH ATTACHED BATH TU LOUNGE / DINING KITCHEN BALCONY

ONE BED LUXURY COVERED AREA 680.31 Sqft.

1 BED WITH ATTACHED BATH TU LOUNGE KITCHEN BALCONY