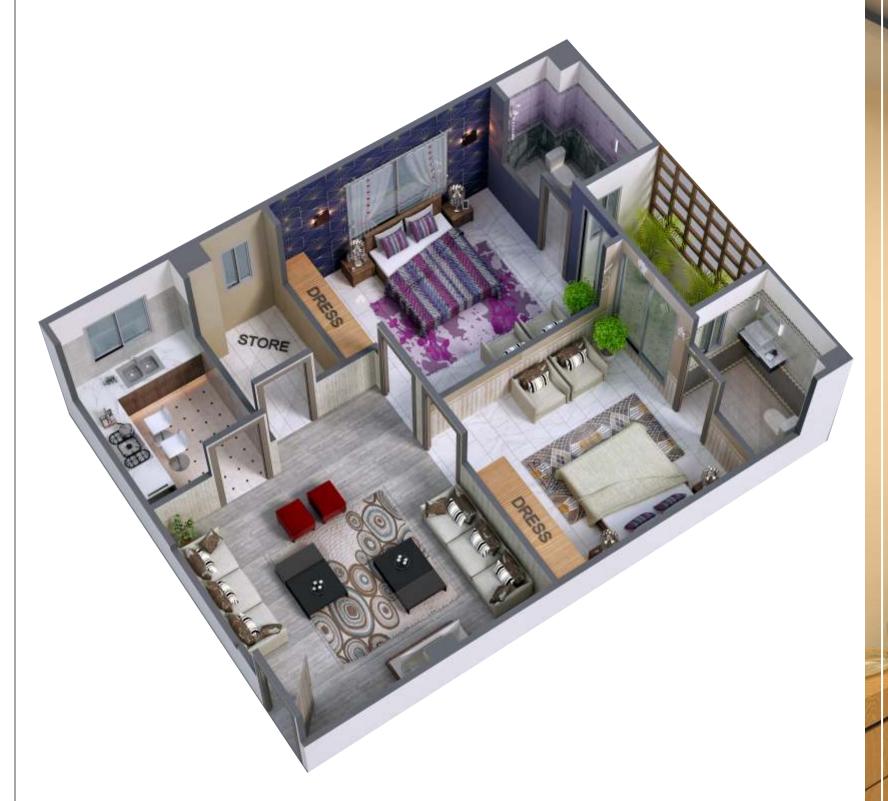

#### TYPICAL FLOOR PLAN

#### 11TH FLOOR PLAN

THREE BED XL COVERED AREA 1565.11 Sqft.

3 BED WITH ATTACHED BATH TU LOUNGE / DINING KITCHEN BALCONY / STORE

THREE BED GOLD COVERED AREA 1303.71 Sqft.

3 BED WITH ATTACHED BATH TU LOUNGE / DINING KITCHEN BALCONY

TWO BED LUXURY COVERED AREA 1141.76 Sqft.

2 BED WITH ATTACHED BATH TU LOUNGE / DINING KITCHEN BALCONY / STORE

THREE BED LUXURY COVERED AREA 1373.24 Sqft.

3 BED WITH ATTACHED BATH TU LOUNGE / DINING KITCHEN BALCONY