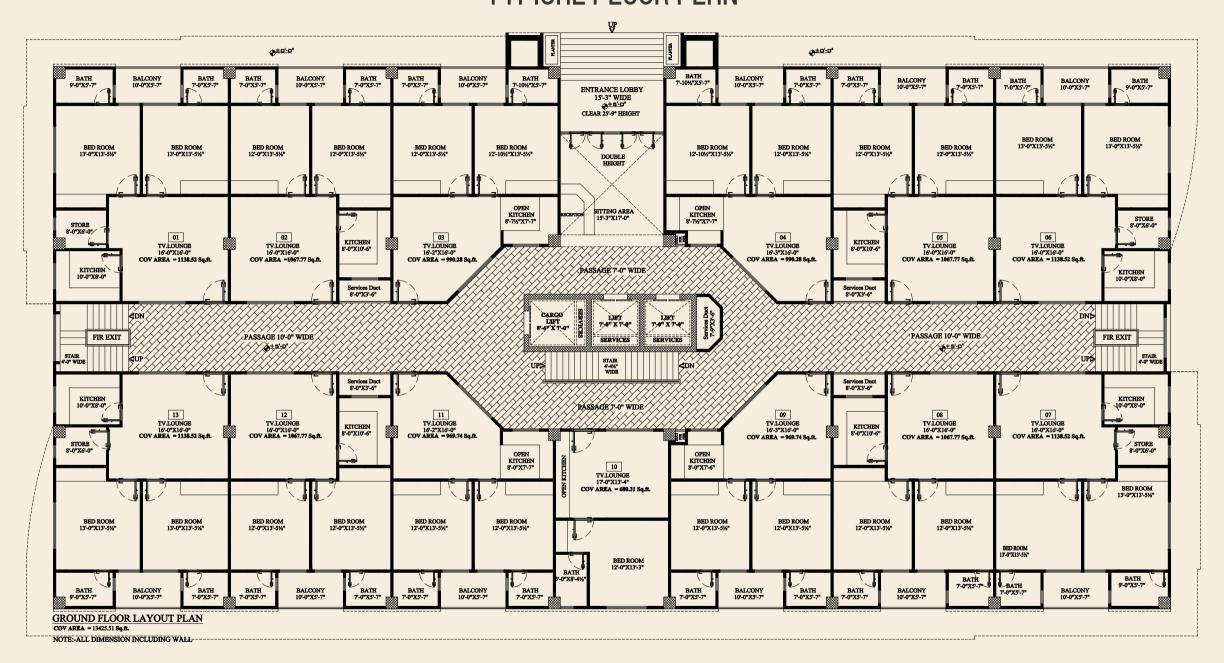

e Arcade apartments which are well planned and gorgeous inside out. The lounge, the bedrooms, the passages are spacious and showcase the superlative art of architecture. With stylish bathrooms and modern kitchen, apartments at The Arch stand out.

#### APARTMENT'S FEATURES

- 3 Separate entrances for apartments
- 1, 2, & 3 Bed apartments
- Passengers & cargo lifts
- Modern architecture
- Earthquake resistant
- Beautiful interior and exterior design
- Fire-fighting systems
- Spacious kids play area & gaming zone
- Reception
- Backup electricity generator for lifts and corridors
- Separate gas and electric connections
- 24/7 Security for apartments
- Imported quality fittings and finishes
- Separate parking for apartment



#### UNDERGROUND CAR PARKING FLOOR PLAN



#### TYPICAL FLOOR PLAN



#### FIRST FLOOR PLAN



1st FLOOR LAYOUT PLAN

COV AREA = 14664.99 sq.st.

NOTE:-ALL DIMENSION INCLUDING WALL

#### SECOND FLOOR PLAN



#### 3RD FLOOR TO 10TH FLOOR



#### 11TH FLOOR PLAN





THREE BED XL COVERED AREA 1565.11 Sqft.

3 BED WITH ATTACHED BATH TU LOUNGE / DINING KITCHEN BALCONY / STORE















THREE BED GOLD COVERED AREA 1303.71 Sqft.

3 BED WITH ATTACHED BATH TU LOUNGE / DINING KITCHEN BALCONY













TWO BED LUXURY COVERED AREA 1141.76 Sqft.

2 BED WITH ATTACHED BATH TU LOUNGE / DINING KITCHEN BALCONY / STORE













THREE BED LUXURY COVERED AREA 1373.24 Sqft.

3 BED WITH ATTACHED BATH TU LOUNGE / DINING KITCHEN BALCONY













ONE BED LUXURY COVERED AREA 680.31 Sqft.

1 BED WITH ATTACHED BATH TU LOUNGE KITCHEN BALCONY













#### LUXURIOUS