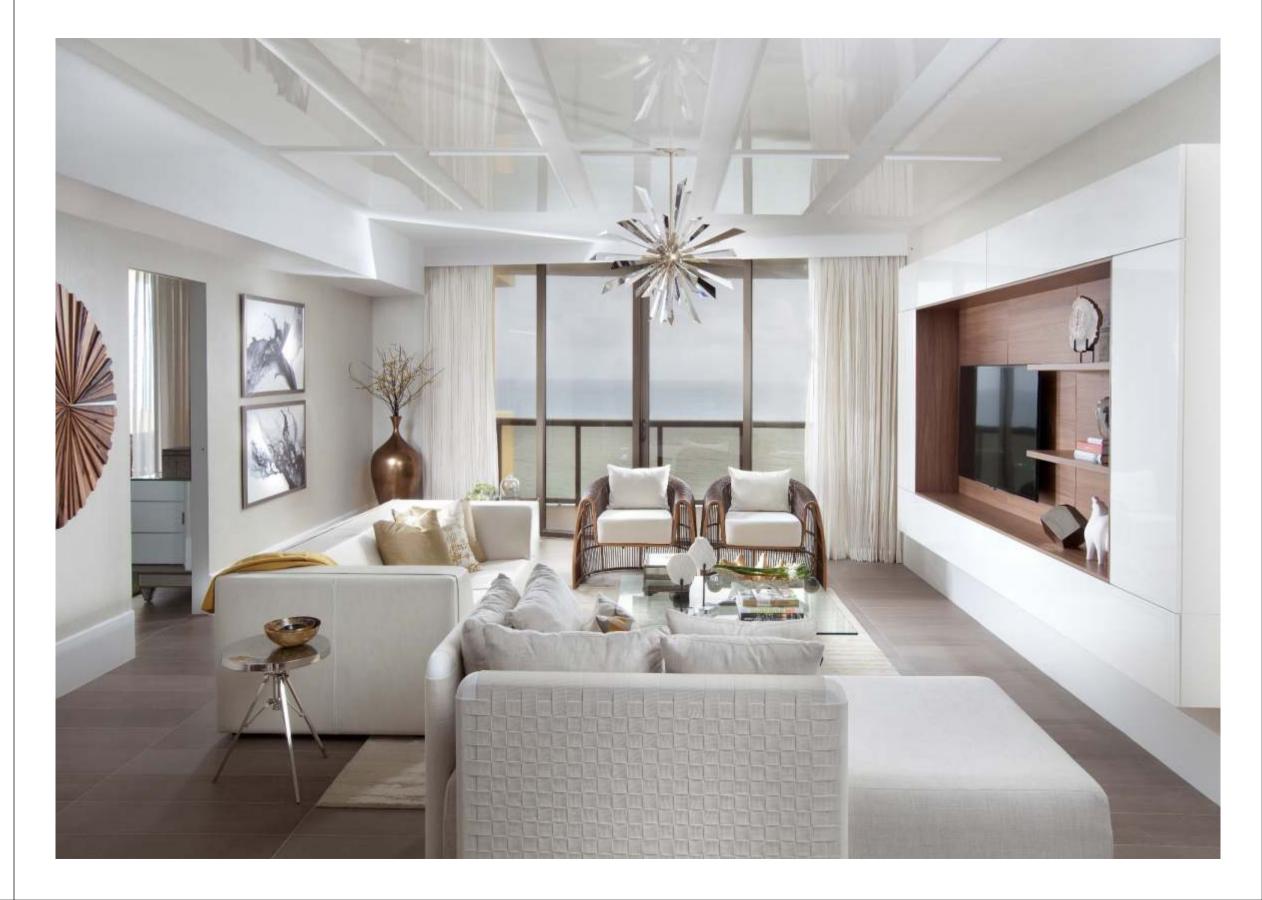

#### LIUING/DINING AREAS

Every living space at Reliance Arcade has been thoughtfully planned to make you instantly fall in love with the place and elevate the quality of your life. These smartly laid out apartments coupled with the unique structure ensure abundance of natural light and fresh air ventilation.

Architecturally well designed, comfortable and relaxing TV lounge/living & dining area in your luxurious apartment at Reliance Arcade will be the ideal place for you to sit back and relax with your family to have fun, leisure and great family time – to make these moments cherish able and memorable. The compact yet comfortable space in the apartment living area allows you to enjoy gathering as well as relax in your own personal time. A sense of peace, comfort & harmony can be enjoyed while at home in your elegant living area and cherished by the whole family.