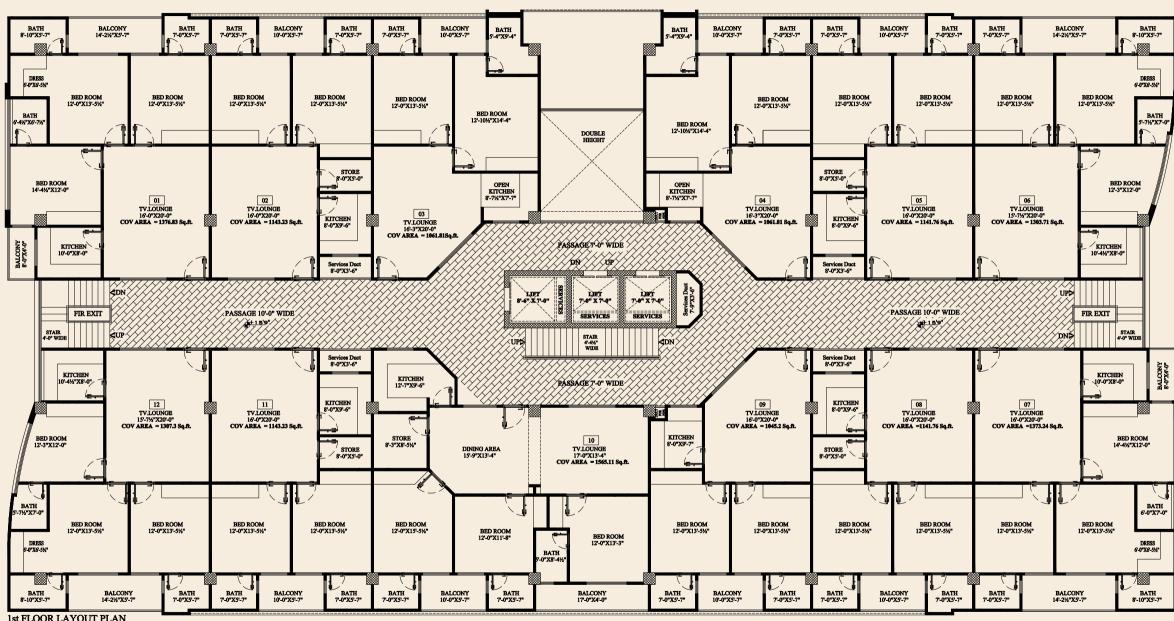

#### FIRST FLOOR PLAN

1st FLOOR LAYOUT PLAN

COV AREA = 14664.99 sq.st.

NOTE:-ALL DIMENSION INCLUDING WALL