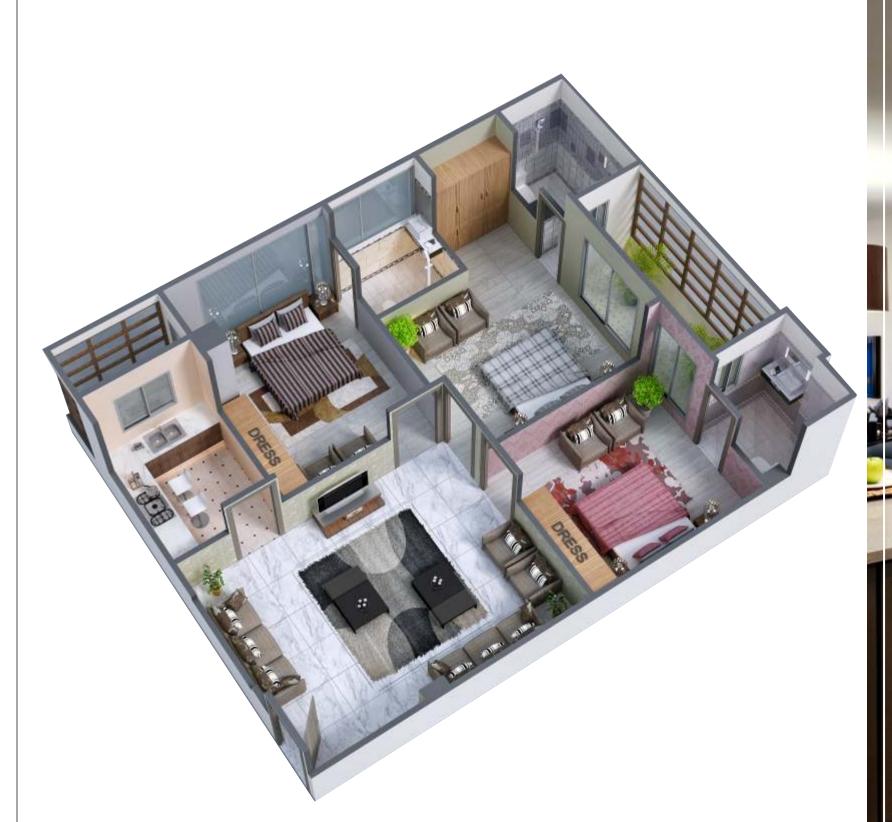

#### 11TH FLOOR PLAN

THREE BED XL COVERED AREA 1565.11 Sqft.

3 BED WITH ATTACHED BATH TU LOUNGE / DINING KITCHEN BALCONY / STORE

THREE BED GOLD COVERED AREA 1303.71 Sqft.

3 BED WITH ATTACHED BATH TU LOUNGE / DINING KITCHEN BALCONY

TWO BED LUXURY COVERED AREA 1141.76 Sqft.

2 BED WITH ATTACHED BATH TU LOUNGE / DINING KITCHEN BALCONY / STORE

THREE BED LUXURY COVERED AREA 1373.24 Sqft.

3 BED WITH ATTACHED BATH TU LOUNGE / DINING KITCHEN BALCONY

ONE BED LUXURY COVERED AREA 680.31 Sqft.

1 BED WITH ATTACHED BATH TU LOUNGE KITCHEN BALCONY