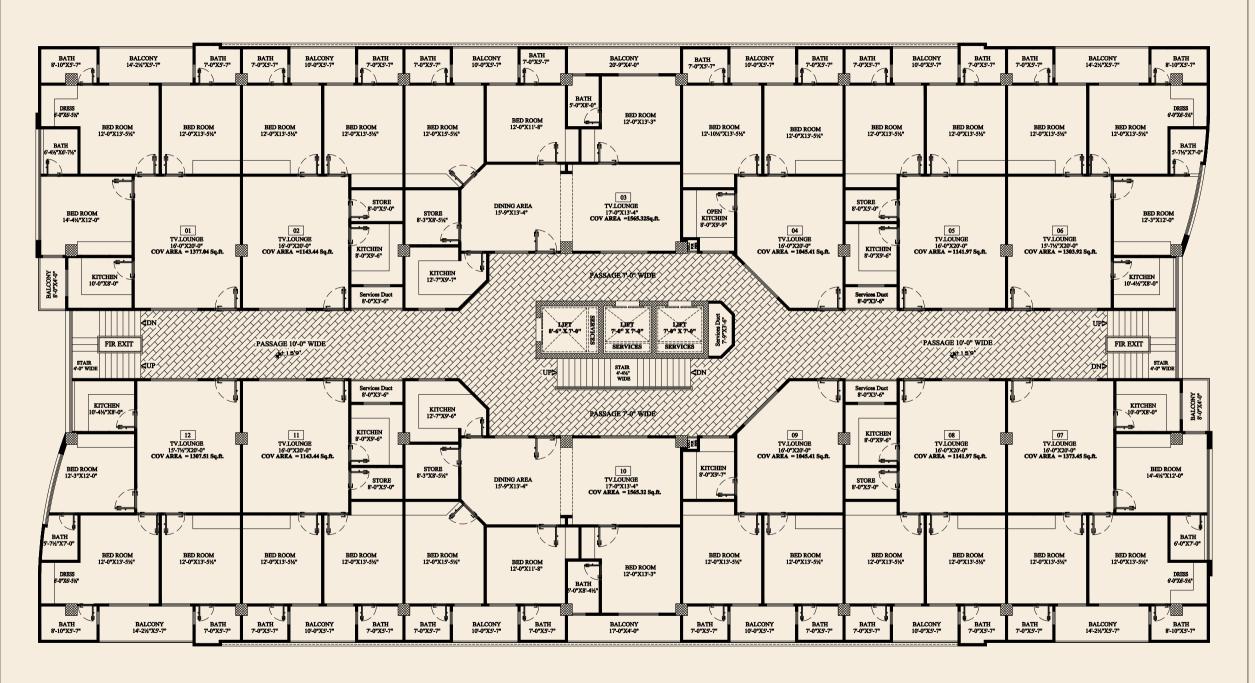

#### 3RD FLOOR TO 10TH FLOOR

#### 11TH FLOOR PLAN

THREE BED XL COVERED AREA 1565.11 Sqft.

3 BED WITH ATTACHED BATH TU LOUNGE / DINING KITCHEN BALCONY / STORE

THREE BED GOLD COVERED AREA 1303.71 Sqft.

3 BED WITH ATTACHED BATH TU LOUNGE / DINING KITCHEN BALCONY

TWO BED LUXURY COVERED AREA 1141.76 Sqft.

2 BED WITH ATTACHED BATH TU LOUNGE / DINING KITCHEN BALCONY / STORE

THREE BED LUXURY COVERED AREA 1373.24 Sqft.

3 BED WITH ATTACHED BATH TU LOUNGE / DINING KITCHEN BALCONY

ONE BED LUXURY COVERED AREA 680.31 Sqft.

1 BED WITH ATTACHED BATH TU LOUNGE KITCHEN BALCONY