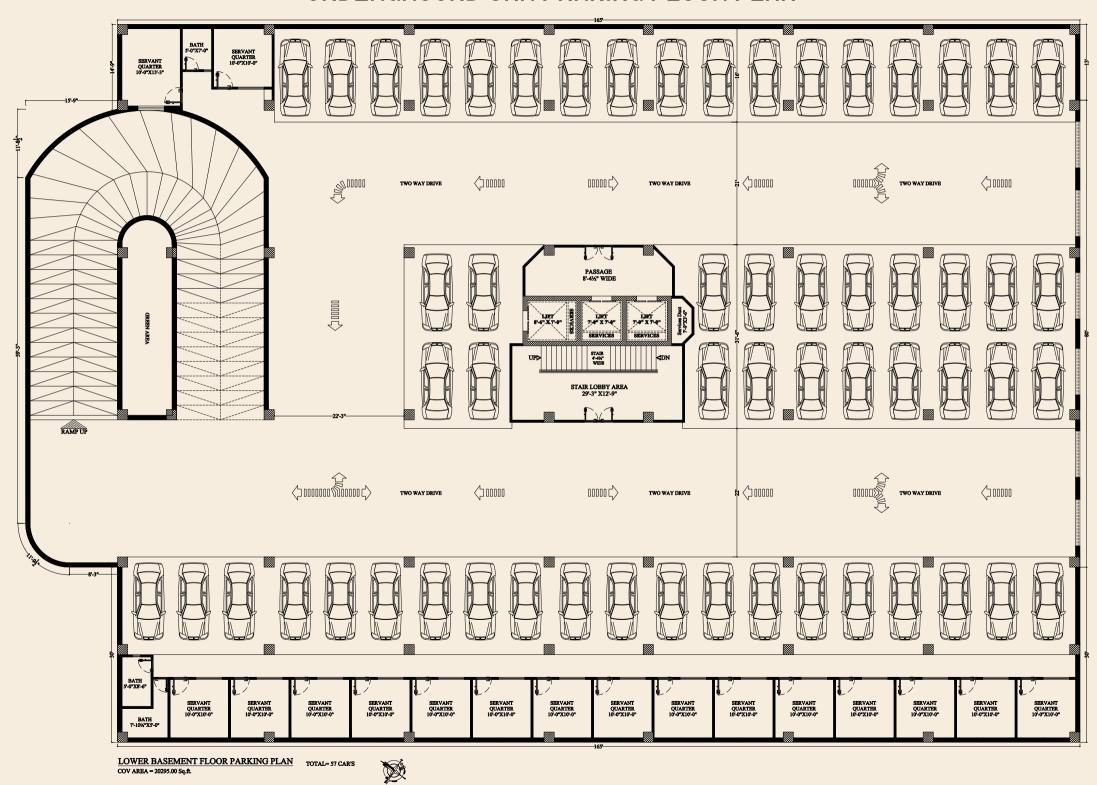

#### ARCHITECTURE

Reliance Arcade apartments which are well planned and gorgeous inside out. The lounge, the bedrooms, the passages are spacious and showcase the superlative art of architecture. With stylish bathrooms and modern kitchen, apartments at The Arch stand out.

#### APARTMENT'S FEATURES

- 3 Separate entrances for apartments
- 1, 2, & 3 Bed apartments
- Passengers & cargo lifts
- Modern architecture
- Earthquake resistant
- Beautiful interior and exterior design
- Fire-fighting systems
- Spacious kids play area & gaming zone
- Reception
- Backup electricity generator for lifts and corridors
- Separate gas and electric connections
- 24/7 Security for apartments
- Imported quality fittings and finishes
- Separate parking for apartment



#### UNDERGROUND CAR PARKING FLOOR PLAN



#### TYPICAL FLOOR PLAN



#### FIRST FLOOR PLAN



1st FLOOR LAYOUT PLAN

COV AREA = 14664.99 sq.st.

NOTE:-ALL DIMENSION INCLUDING WALL

#### SECOND FLOOR PLAN



#### 3RD FLOOR TO 10TH FLOOR



#### 11TH FLOOR PLAN





THREE BED XL COVERED AREA 1565.11 Sqft.

3 BED WITH ATTACHED BATH TU LOUNGE / DINING KITCHEN BALCONY / STORE















THREE BED GOLD COVERED AREA 1303.71 Sqft.

3 BED WITH ATTACHED BATH TU LOUNGE / DINING KITCHEN BALCONY













TWO BED LUXURY COVERED AREA 1141.76 Sqft.

2 BED WITH ATTACHED BATH TU LOUNGE / DINING KITCHEN BALCONY / STORE













THREE BED LUXURY COVERED AREA 1373.24 Sqft.

3 BED WITH ATTACHED BATH TU LOUNGE / DINING KITCHEN BALCONY













ONE BED LUXURY COVERED AREA 680.31 Sqft.

1 BED WITH ATTACHED BATH TU LOUNGE KITCHEN BALCONY