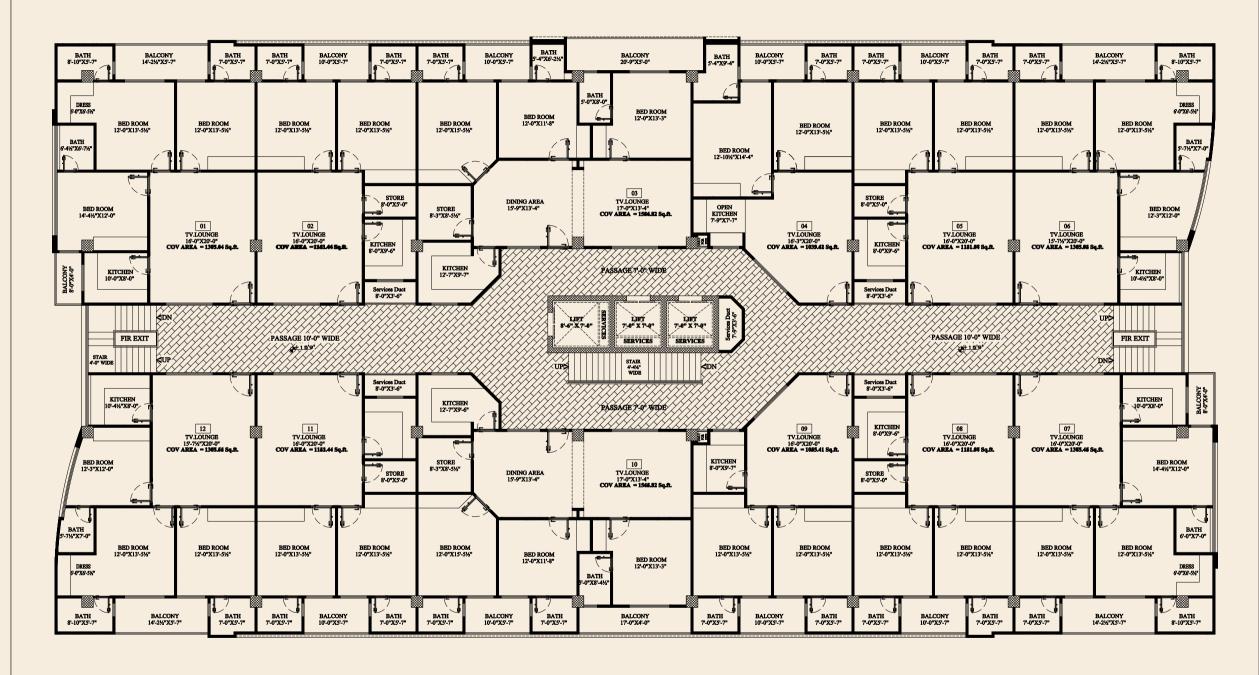

#### SECOND FLOOR PLAN

#### 11TH FLOOR PLAN

THREE BED XL COVERED AREA 1565.11 Sqft.

3 BED WITH ATTACHED BATH TU LOUNGE / DINING KITCHEN BALCONY / STORE

THREE BED GOLD COVERED AREA 1303.71 Sqft.

3 BED WITH ATTACHED BATH TU LOUNGE / DINING KITCHEN BALCONY

TWO BED LUXURY COVERED AREA 1141.76 Sqft.

2 BED WITH ATTACHED BATH TU LOUNGE / DINING KITCHEN BALCONY / STORE

THREE BED LUXURY COVERED AREA 1373.24 Sqft.

3 BED WITH ATTACHED BATH TU LOUNGE / DINING KITCHEN BALCONY

ONE BED LUXURY COVERED AREA 680.31 Sqft.

1 BED WITH ATTACHED BATH TU LOUNGE KITCHEN BALCONY