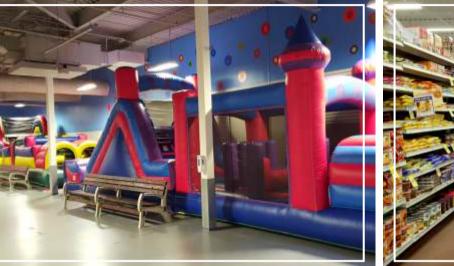

## RELIANCE ARCADE FEATURES

KIDS PLAY AREA

**GROCERY STORE** 

CAFE

**BAKERY** 

FIRE FIGHTING EQUIPMENT