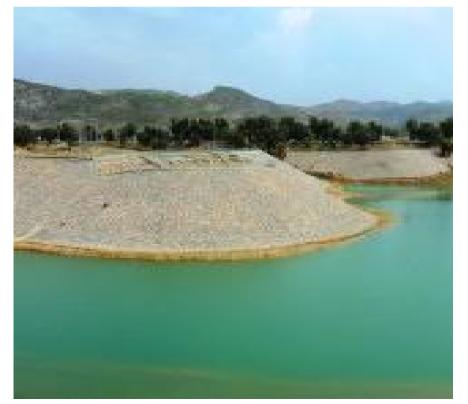

Multi Gardens (CDA Sector B- I 7) launched in 2004 spreading over an area of more than 12000 Kanalas in the foot of Margalla Hills and on G.T. Road on one side while Motorway (M-1) on the other is yet another remarkable project of the Society. The Sector covers the area earmarked for three sectors namely A-17, B-17 and B-18

This Sector would be the gateway to Central Asian States, Gilgit Baltistan, Khyber Pakhtoon Khawa (KPK) and China. The alternate incoming route to Islamabad known as Margalla Avenue joins G.T. Road almost in front of Gate 1 of the Sector. It is a focal point for Islamabad/ Rawalpindi, Taxila, Wah Cantt and Hasan Abdal and would be at a striking distance from future settlements of value, growing briskly in and around.