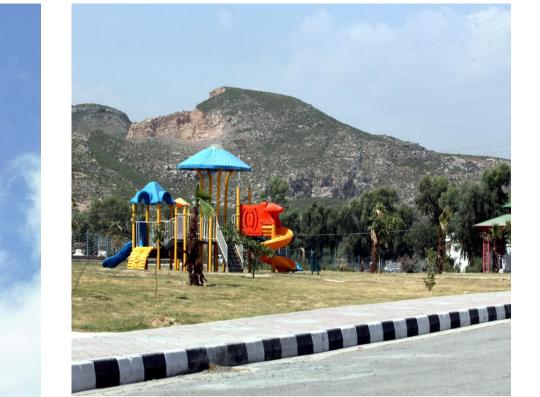

Multi Gardens (CDA Sector B- I 7) launched in 2004 spreading over an area of more than 12000 Kanalas in the foot of Margalla Hills and on G.T. Road on one side while Motorway (M-1) on the other is yet another remarkable project of the Society. The Sector covers the area earmarked for three sectors namely A-17, B-17 and B-18

This Sector would be the gateway to Central Asian States, Gilgit Baltistan, Khyber Pakhtoon Khawa (KPK) and China. The alternate incoming route to Islamabad known as Margalla Avenue joins G.T. Road almost in front of Gate 1 of the Sector. It is a focal point for Islamabad/ Rawalpindi, Taxila, Wah Cantt and Hasan Abdal and would be at a striking distance from future settlements of value, growing briskly in and around.