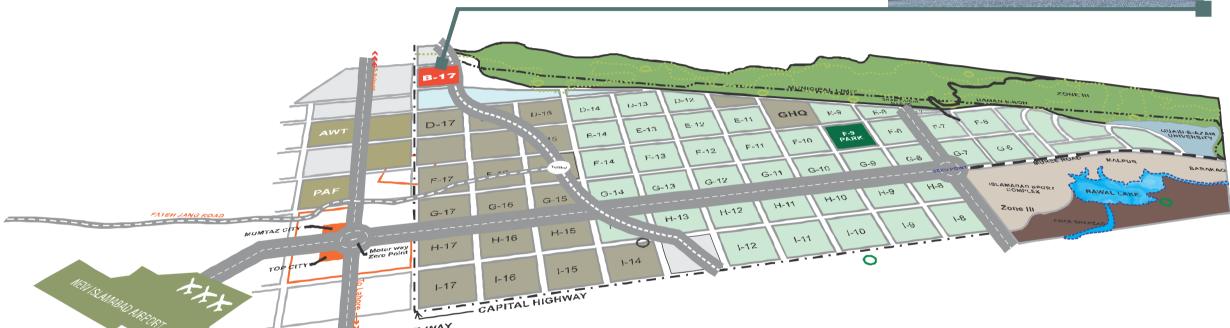

Multi Gardens (CDA Sector B- I 7) launched in 2004 spreading over an area of more than 12000 Kanalas in the foot of Margalla Hills and on G.T. Road on one side while Motorway (M-1) on the other is yet another remarkable project of the Society. The Sector covers the area earmarked for three sectors namely A-17, B-17 and B-18

This Sector would be the gateway to Central Asian States, Gilgit Baltistan, Khyber Pakhtoon Khawa (KPK) and China. The alternate incoming route to Islamabad known as Margalla Avenue joins G.T. Road almost in front of Gate 1 of the Sector. It is a focal point for Islamabad/ Rawalpindi, Taxila, Wah Cantt and Hasan Abdal and would be at a striking distance from future settlements of value, growing briskly in and around.