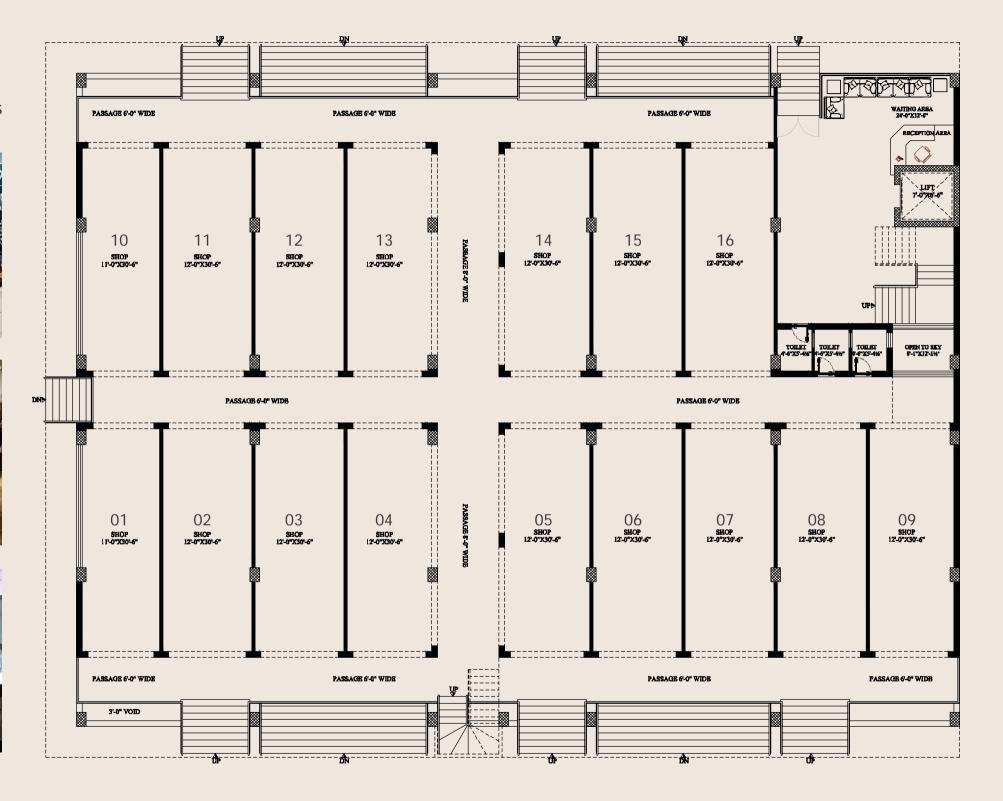

# Lower Ground Floor Plan

Covered Area: 9775.00 Sq.ft. Note: All Dimensions Including Walls

# **Ground Floor Plan**

Covered Area: 9775.00 Sq.ft. Note: All Dimensions Including Walls

# First to Fifth Floor Plan

Note: All Dimensions Including Walls