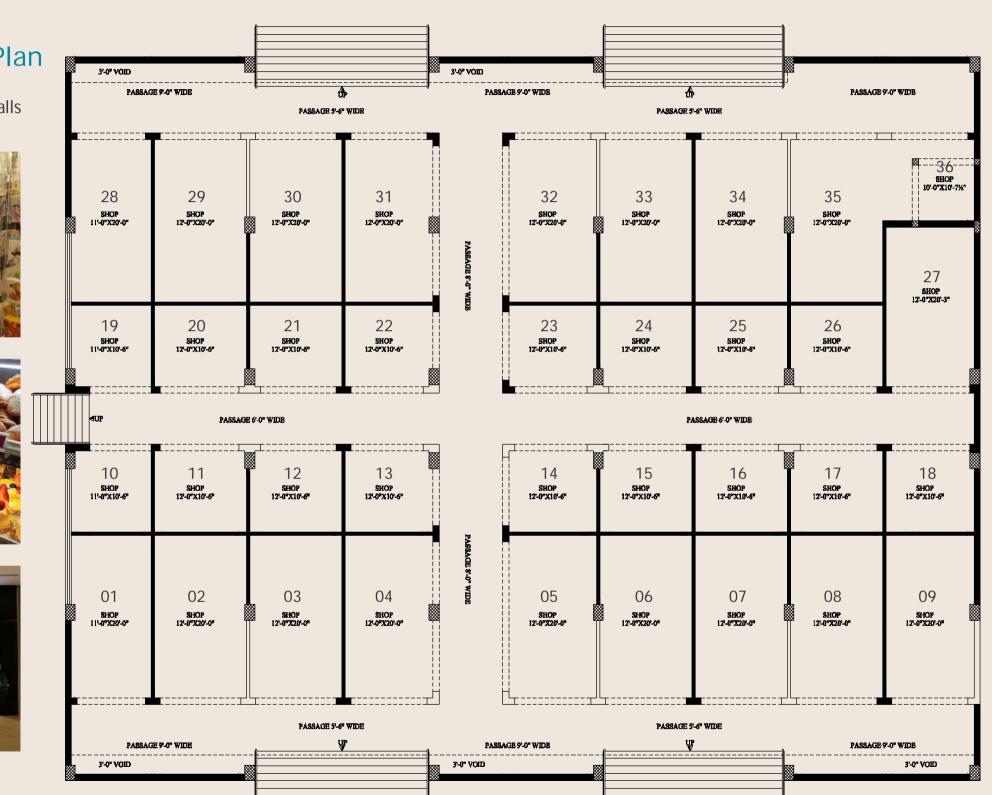

# Lower Ground Floor Plan

Covered Area: 9775.00 Sq.ft. Note: All Dimensions Including Walls

# **Ground Floor Plan**

Covered Area: 9775.00 Sq.ft. Note: All Dimensions Including Walls

# First to Fifth Floor Plan

Note: All Dimensions Including Walls