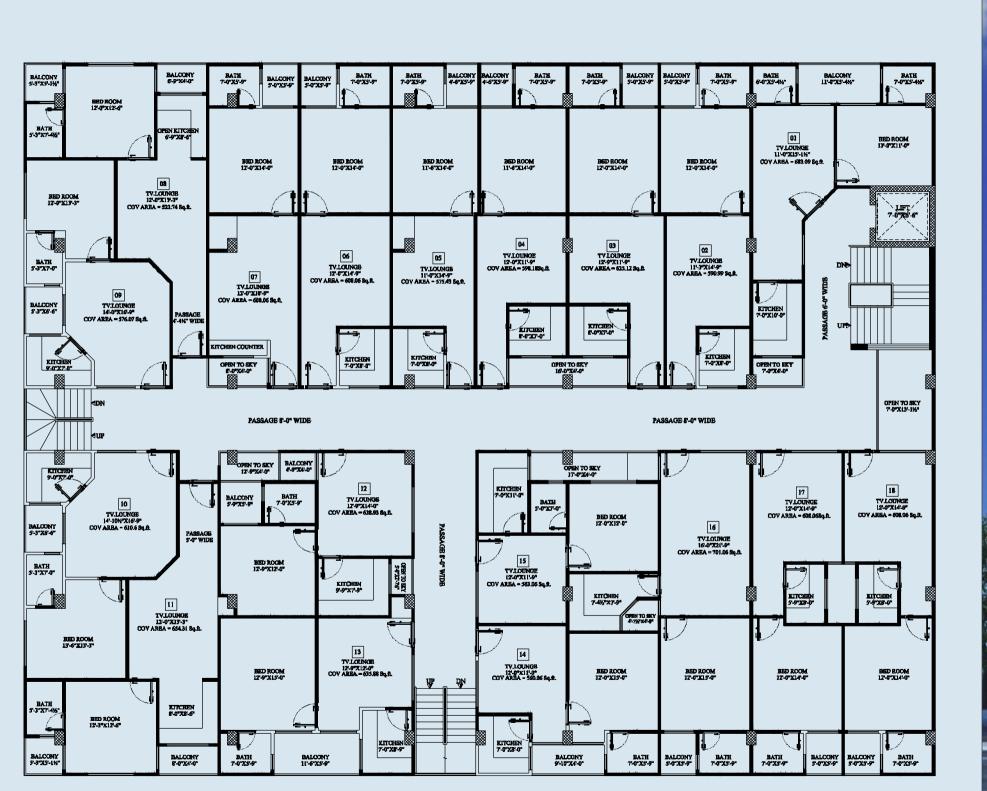

e of class and aesthetics.







### Apartment Facilities

One & Two Bedroom Apartments
All bedrooms with attached bathrooms
Imported floor and bathroom tiles
Imported bathroom fittings
Aluminum windows
Kitchen Built-in ducting for Air Conditioners
Cable TV and Telephone
Lift
Earthquake resistant

### Communal Facilities

Security Cameras
Firefighting Equipment
Garbage Collection
Close to the shopping center and Mosque

A Project of







# 1 Bedroom Apartment

Features
1 Bed with attached bath
Living Room
Kitchen



# Lower Ground Floor Plan

Covered Area: 9775.00 Sq.ft. Note: All Dimensions Including Walls









# **Ground Floor Plan**

Covered Area: 9775.00 Sq.ft. Note: All Dimensions Including Walls









# First to Fifth Floor Plan

Note: All Dimensions Including Walls